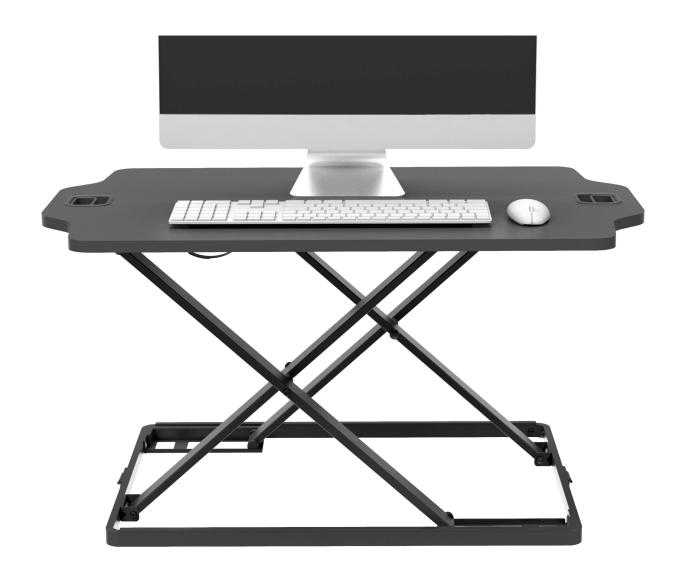

## THE LAP TOPPER

The construction of most workstations are designed to be strong. These bulky products hamper the style of modern interior designs. The Lap Topper reverses this common feature of current sit-stand workstations. Our idea of making sit-stand workstations highlights simplicity while maintaining reliability. With a durable steel construction, the workstation confidently holds most monitors or laptops. By incorporating a high quality desktop the workstation features strong water & scratch resistant surface. The product has been fully assembled, and is ready to go right out of the box. No replacement of office furniture and quick setup save time while optimizing office ergonomics. Simply lift or lower the desktop to your desired height.