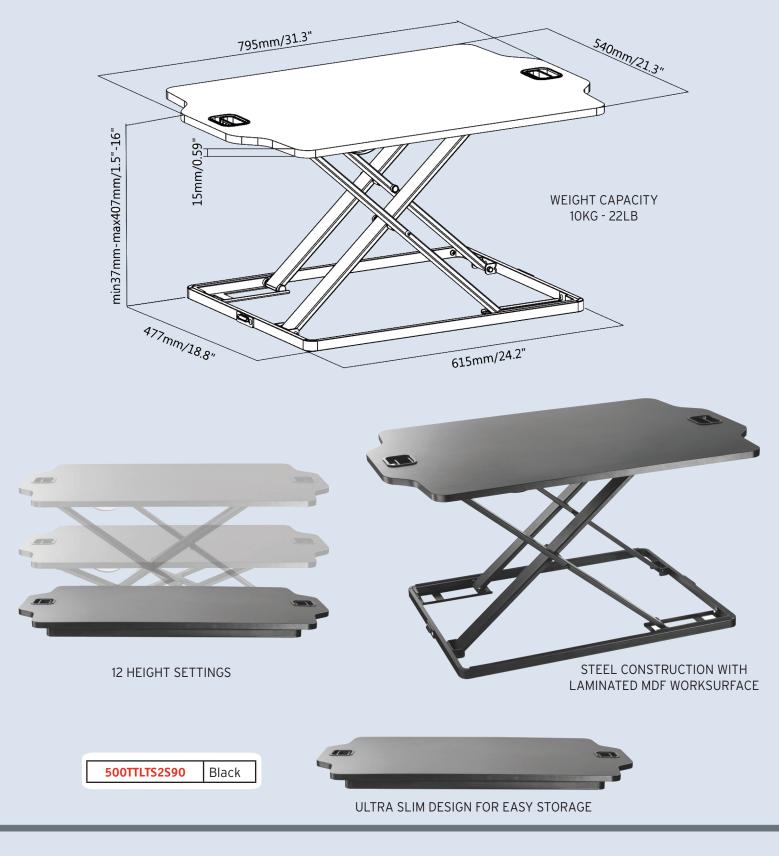

## 500TTLTS2S90

## THE LAP TOPPER

The construction of most workstations are designed to be strong. These bulky products hamper the style of modern interior designs. The Lap Topper reverses this common feature of current sit-stand workstations. Our idea of making sit-stand workstations highlights simplicity while maintaining reliability. With a durable steel construction, the workstation confidently holds most monitors or laptops. By incorporating a high quality desktop the workstation features strong water & scratch resistant surface. The product has been fully assembled, and is ready to go right out of the box. No replacement of office furniture and quick setup save time while optimizing office ergonomics. Simply lift or lower the desktop to your desired height.