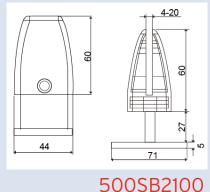

500SB3100

## Clamps

500SB3100

500SBPM100 500SBPM2100

500SB4100

| 500SB190    | SINGLE SURFACE CLAMP MOUNT | BLACK      |
|-------------|----------------------------|------------|
| 500SB130    | SINGLE SURFACE CLAMP MOUNT | WHITE      |
| 500SB1100   | SINGLE SURFACE CLAMP MOUNT | SILVER     |
| 500SB1195   | SINGLE SURFACE CLAMP MOUNT | BR. NICKLE |
| 500SB290    | DUAL SURFACE CLAMP MOUNT   | BLACK      |
| 500SB230    | DUAL SURFACE CLAMP MOUNT   | WHITE      |
| 500SB2100   | DUAL SURFACE CLAMP MOUNT   | SILVER     |
| 500SB2195   | DUAL SURFACE CLAMP MOUNT   | BR. NICKLE |
| 500SB390    | FLUSH SURFACE MOUNT        | BLACK      |
| 500SB330    | FLUSH SURFACE MOUNT        | WHITE      |
| 500SB3100   | FLUSH SURFACE MOUNT        | SILVER     |
| 500SB3195   | FLUSH SURFACE MOUNT        | BR. NICKLE |
| 500SB4100   | CLAMP MOUNT                | SILVER     |
| 500SBPM100  | PARTITION MOUNT            | SILVER     |
| 500SBPM2100 | PARTITION MOUNT            | SILVER     |
|             |                            |            |