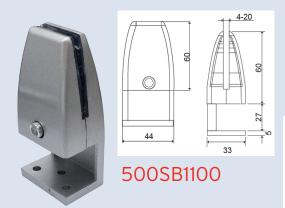

## Clamps

500SB3100

500SBPM100 500SBPM2100

500SB4100

| 500SB190    | SINGLE SURFACE CLAMP MOUNT | BLACK      |
|-------------|----------------------------|------------|
| 500SB130    | SINGLE SURFACE CLAMP MOUNT | WHITE      |
| 500SB1100   | SINGLE SURFACE CLAMP MOUNT | SILVER     |
| 500SB1195   | SINGLE SURFACE CLAMP MOUNT | BR. NICKLE |
| 500SB290    | DUAL SURFACE CLAMP MOUNT   | BLACK      |
| 500SB230    | DUAL SURFACE CLAMP MOUNT   | WHITE      |
| 500SB2100   | DUAL SURFACE CLAMP MOUNT   | SILVER     |
| 500SB2195   | DUAL SURFACE CLAMP MOUNT   | BR. NICKLE |
| 500SB390    | FLUSH SURFACE MOUNT        | BLACK      |
| 500SB330    | FLUSH SURFACE MOUNT        | WHITE      |
| 500SB3100   | FLUSH SURFACE MOUNT        | SILVER     |
| 500SB3195   | FLUSH SURFACE MOUNT        | BR. NICKLE |
| 500SB4100   | CLAMP MOUNT                | SILVER     |
| 500SBPM100  | PARTITION MOUNT            | SILVER     |
| 500SBPM2100 | PARTITION MOUNT            | SILVER     |
|             |                            |            |