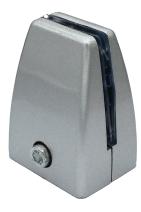

## Clamps

500SB3100

500SBPM100 500SBPM2100

500SB4100

| 500SB190    | SINGLE SURFACE CLAMP MOUNT | BLACK      |
|-------------|----------------------------|------------|
| 500SB130    | SINGLE SURFACE CLAMP MOUNT | WHITE      |
| 500SB1100   | SINGLE SURFACE CLAMP MOUNT | SILVER     |
| 500SB1195   | SINGLE SURFACE CLAMP MOUNT | BR. NICKLE |
| 500SB290    | DUAL SURFACE CLAMP MOUNT   | BLACK      |
| 500SB230    | DUAL SURFACE CLAMP MOUNT   | WHITE      |
| 500SB2100   | DUAL SURFACE CLAMP MOUNT   | SILVER     |
| 500SB2195   | DUAL SURFACE CLAMP MOUNT   | BR. NICKLE |
| 500SB390    | FLUSH SURFACE MOUNT        | BLACK      |
| 500SB330    | FLUSH SURFACE MOUNT        | WHITE      |
| 500SB3100   | FLUSH SURFACE MOUNT        | SILVER     |
| 500SB3195   | FLUSH SURFACE MOUNT        | BR. NICKLE |
| 500SB4100   | CLAMP MOUNT                | SILVER     |
| 500SBPM100  | PARTITION MOUNT            | SILVER     |
| 500SBPM2100 | PARTITION MOUNT            | SILVER     |
|             |                            |            |