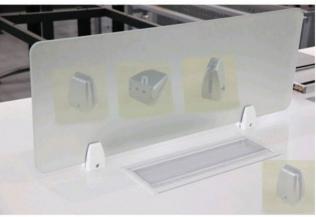

## **500SBXXX**Privacy Screen Brackets

Richelieu's Privacy Screen Brackets are the perfect solution to adding privacy screens to any work surface. Five versions to choose from, single surface clamp, dual surface clamp, partition clamp or flush mount, in four finishes. The flush mount version is also a great solution for mounting modesty panels.

## Clamps

500SB3100

500SBPM100 500SBPM2100

500SB4100

| 500SB190    | SINGLE SURFACE CLAMP MOUNT | BLACK      |
|-------------|----------------------------|------------|
| 500SB130    | SINGLE SURFACE CLAMP MOUNT | WHITE      |
| 500SB1100   | SINGLE SURFACE CLAMP MOUNT | SILVER     |
| 500SB1195   | SINGLE SURFACE CLAMP MOUNT | BR. NICKLE |
| 500SB290    | DUAL SURFACE CLAMP MOUNT   | BLACK      |
| 500SB230    | DUAL SURFACE CLAMP MOUNT   | WHITE      |
| 500SB2100   | DUAL SURFACE CLAMP MOUNT   | SILVER     |
| 500SB2195   | DUAL SURFACE CLAMP MOUNT   | BR. NICKLE |
| 500SB390    | FLUSH SURFACE MOUNT        | BLACK      |
| 500SB330    | FLUSH SURFACE MOUNT        | WHITE      |
| 500SB3100   | FLUSH SURFACE MOUNT        | SILVER     |
| 500SB3195   | FLUSH SURFACE MOUNT        | BR. NICKLE |
| 500SB4100   | CLAMP MOUNT                | SILVER     |
| 500SBPM100  | PARTITION MOUNT            | SILVER     |
| 500SBPM2100 | PARTITION MOUNT            | SILVER     |
|             |                            |            |