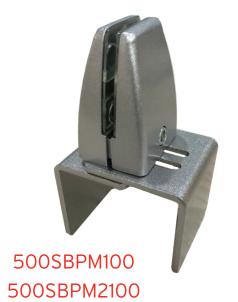

## Clamps

500SB3100

500SBPM100 500SBPM2100

500SB4100

| 500SB190    | SINGLE SURFACE CLAMP MOUNT | BLACK      |
|-------------|----------------------------|------------|
| 500SB130    | SINGLE SURFACE CLAMP MOUNT | WHITE      |
| 500SB1100   | SINGLE SURFACE CLAMP MOUNT | SILVER     |
| 500SB1195   | SINGLE SURFACE CLAMP MOUNT | BR. NICKLE |
| 500SB290    | DUAL SURFACE CLAMP MOUNT   | BLACK      |
| 500SB230    | DUAL SURFACE CLAMP MOUNT   | WHITE      |
| 500SB2100   | DUAL SURFACE CLAMP MOUNT   | SILVER     |
| 500SB2195   | DUAL SURFACE CLAMP MOUNT   | BR. NICKLE |
| 500SB390    | FLUSH SURFACE MOUNT        | BLACK      |
| 500SB330    | FLUSH SURFACE MOUNT        | WHITE      |
| 500SB3100   | FLUSH SURFACE MOUNT        | SILVER     |
| 500SB3195   | FLUSH SURFACE MOUNT        | BR. NICKLE |
| 500SB4100   | CLAMP MOUNT                | SILVER     |
| 500SBPM100  | PARTITION MOUNT            | SILVER     |
| 500SBPM2100 | PARTITION MOUNT            | SILVER     |
|             |                            |            |