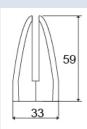

## Clamps

500SB3100

500SBPM100 500SBPM2100

500SB4100

| 500SB190    | SINGLE SURFACE CLAMP MOUNT | BLACK      |
|-------------|----------------------------|------------|
| 500SB130    | SINGLE SURFACE CLAMP MOUNT | WHITE      |
| 500SB1100   | SINGLE SURFACE CLAMP MOUNT | SILVER     |
| 500SB1195   | SINGLE SURFACE CLAMP MOUNT | BR. NICKLE |
| 500SB290    | DUAL SURFACE CLAMP MOUNT   | BLACK      |
| 500SB230    | DUAL SURFACE CLAMP MOUNT   | WHITE      |
| 500SB2100   | DUAL SURFACE CLAMP MOUNT   | SILVER     |
| 500SB2195   | DUAL SURFACE CLAMP MOUNT   | BR. NICKLE |
| 500SB390    | FLUSH SURFACE MOUNT        | BLACK      |
| 500SB330    | FLUSH SURFACE MOUNT        | WHITE      |
| 500SB3100   | FLUSH SURFACE MOUNT        | SILVER     |
| 500SB3195   | FLUSH SURFACE MOUNT        | BR. NICKLE |
| 500SB4100   | CLAMP MOUNT                | SILVER     |
| 500SBPM100  | PARTITION MOUNT            | SILVER     |
| 500SBPM2100 | PARTITION MOUNT            | SILVER     |
|             |                            |            |