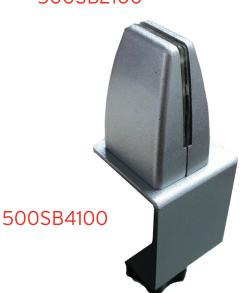

## Clamps

500SB3100

500SBPM100 500SBPM2100

500SB4100

| 500SB190    | SINGLE SURFACE CLAMP MOUNT | BLACK      |
|-------------|----------------------------|------------|
| 500SB130    | SINGLE SURFACE CLAMP MOUNT | WHITE      |
| 500SB1100   | SINGLE SURFACE CLAMP MOUNT | SILVER     |
| 500SB1195   | SINGLE SURFACE CLAMP MOUNT | BR. NICKLE |
| 500SB290    | DUAL SURFACE CLAMP MOUNT   | BLACK      |
| 500SB230    | DUAL SURFACE CLAMP MOUNT   | WHITE      |
| 500SB2100   | DUAL SURFACE CLAMP MOUNT   | SILVER     |
| 500SB2195   | DUAL SURFACE CLAMP MOUNT   | BR. NICKLE |
| 500SB390    | FLUSH SURFACE MOUNT        | BLACK      |
| 500SB330    | FLUSH SURFACE MOUNT        | WHITE      |
| 500SB3100   | FLUSH SURFACE MOUNT        | SILVER     |
| 500SB3195   | FLUSH SURFACE MOUNT        | BR. NICKLE |
| 500SB4100   | CLAMP MOUNT                | SILVER     |
| 500SBPM100  | PARTITION MOUNT            | SILVER     |
| 500SBPM2100 | PARTITION MOUNT            | SILVER     |
|             |                            |            |