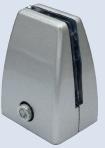

## Clamps

500SB3100

500SBPM100 500SBPM2100

500SB4100

| 500SB190    | SINGLE SURFACE CLAMP MOUNT | BLACK      |
|-------------|----------------------------|------------|
| 500SB130    | SINGLE SURFACE CLAMP MOUNT | WHITE      |
| 500SB1100   | SINGLE SURFACE CLAMP MOUNT | SILVER     |
| 500SB1195   | SINGLE SURFACE CLAMP MOUNT | BR. NICKLE |
| 500SB290    | DUAL SURFACE CLAMP MOUNT   | BLACK      |
| 500SB230    | DUAL SURFACE CLAMP MOUNT   | WHITE      |
| 500SB2100   | DUAL SURFACE CLAMP MOUNT   | SILVER     |
| 500SB2195   | DUAL SURFACE CLAMP MOUNT   | BR. NICKLE |
| 500SB390    | FLUSH SURFACE MOUNT        | BLACK      |
| 500SB330    | FLUSH SURFACE MOUNT        | WHITE      |
| 500SB3100   | FLUSH SURFACE MOUNT        | SILVER     |
| 500SB3195   | FLUSH SURFACE MOUNT        | BR. NICKLE |
| 500SB4100   | CLAMP MOUNT                | SILVER     |
| 500SBPM100  | PARTITION MOUNT            | SILVER     |
| 500SBPM2100 | PARTITION MOUNT            | SILVER     |
|             |                            |            |