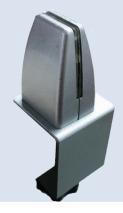

## Clamps

500SB3100

500SBPM100 500SBPM2100

500SB4100

| 500SB190    | SINGLE SURFACE CLAMP MOUNT | BLACK      |
|-------------|----------------------------|------------|
| 500SB130    | SINGLE SURFACE CLAMP MOUNT | WHITE      |
| 500SB1100   | SINGLE SURFACE CLAMP MOUNT | SILVER     |
| 500SB1195   | SINGLE SURFACE CLAMP MOUNT | BR. NICKLE |
| 500SB290    | DUAL SURFACE CLAMP MOUNT   | BLACK      |
| 500SB230    | DUAL SURFACE CLAMP MOUNT   | WHITE      |
| 500SB2100   | DUAL SURFACE CLAMP MOUNT   | SILVER     |
| 500SB2195   | DUAL SURFACE CLAMP MOUNT   | BR. NICKLE |
| 500SB390    | FLUSH SURFACE MOUNT        | BLACK      |
| 500SB330    | FLUSH SURFACE MOUNT        | WHITE      |
| 500SB3100   | FLUSH SURFACE MOUNT        | SILVER     |
| 500SB3195   | FLUSH SURFACE MOUNT        | BR. NICKLE |
| 500SB4100   | CLAMP MOUNT                | SILVER     |
| 500SBPM100  | PARTITION MOUNT            | SILVER     |
| 500SBPM2100 | PARTITION MOUNT            | SILVER     |
|             |                            |            |