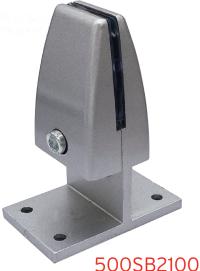

## Clamps

500SB3100

500SBPM100 500SBPM2100

500SB4100

| 500SB190    | SINGLE SURFACE CLAMP MOUNT | BLACK      |
|-------------|----------------------------|------------|
| 500SB130    | SINGLE SURFACE CLAMP MOUNT | WHITE      |
| 500SB1100   | SINGLE SURFACE CLAMP MOUNT | SILVER     |
| 500SB1195   | SINGLE SURFACE CLAMP MOUNT | BR. NICKLE |
| 500SB290    | DUAL SURFACE CLAMP MOUNT   | BLACK      |
| 500SB230    | DUAL SURFACE CLAMP MOUNT   | WHITE      |
| 500SB2100   | DUAL SURFACE CLAMP MOUNT   | SILVER     |
| 500SB2195   | DUAL SURFACE CLAMP MOUNT   | BR. NICKLE |
| 500SB390    | FLUSH SURFACE MOUNT        | BLACK      |
| 500SB330    | FLUSH SURFACE MOUNT        | WHITE      |
| 500SB3100   | FLUSH SURFACE MOUNT        | SILVER     |
| 500SB3195   | FLUSH SURFACE MOUNT        | BR. NICKLE |
| 500SB4100   | CLAMP MOUNT                | SILVER     |
| 500SBPM100  | PARTITION MOUNT            | SILVER     |
| 500SBPM2100 | PARTITION MOUNT            | SILVER     |
|             |                            |            |