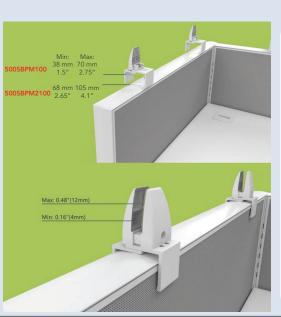

## Clamps

500SB3100

500SBPM100 500SBPM2100

500SB4100

| 500SB190    | SINGLE SURFACE CLAMP MOUNT | BLACK      |
|-------------|----------------------------|------------|
| 500SB130    | SINGLE SURFACE CLAMP MOUNT | WHITE      |
| 500SB1100   | SINGLE SURFACE CLAMP MOUNT | SILVER     |
| 500SB1195   | SINGLE SURFACE CLAMP MOUNT | BR. NICKLE |
| 500SB290    | DUAL SURFACE CLAMP MOUNT   | BLACK      |
| 500SB230    | DUAL SURFACE CLAMP MOUNT   | WHITE      |
| 500SB2100   | DUAL SURFACE CLAMP MOUNT   | SILVER     |
| 500SB2195   | DUAL SURFACE CLAMP MOUNT   | BR. NICKLE |
| 500SB390    | FLUSH SURFACE MOUNT        | BLACK      |
| 500SB330    | FLUSH SURFACE MOUNT        | WHITE      |
| 500SB3100   | FLUSH SURFACE MOUNT        | SILVER     |
| 500SB3195   | FLUSH SURFACE MOUNT        | BR. NICKLE |
| 500SB4100   | CLAMP MOUNT                | SILVER     |
| 500SBPM100  | PARTITION MOUNT            | SILVER     |
| 500SBPM2100 | PARTITION MOUNT            | SILVER     |
|             |                            |            |