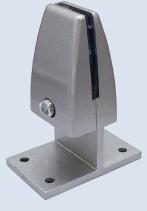

## **500SBXXX**Privacy Screen Brackets

Richelieu's Privacy Screen Brackets are the perfect solution to adding privacy screens to any work surface. Five versions to choose from, single surface clamp, dual surface clamp, partition clamp or flush mount, in four finishes. The flush mount version is also a great solution for mounting modesty panels.

## Clamps

500SB3100

500SBPM100 500SBPM2100

500SB4100

| 500SB190    | SINGLE SURFACE CLAMP MOUNT | BLACK      |
|-------------|----------------------------|------------|
| 500SB130    | SINGLE SURFACE CLAMP MOUNT | WHITE      |
| 500SB1100   | SINGLE SURFACE CLAMP MOUNT | SILVER     |
| 500SB1195   | SINGLE SURFACE CLAMP MOUNT | BR. NICKLE |
| 500SB290    | DUAL SURFACE CLAMP MOUNT   | BLACK      |
| 500SB230    | DUAL SURFACE CLAMP MOUNT   | WHITE      |
| 500SB2100   | DUAL SURFACE CLAMP MOUNT   | SILVER     |
| 500SB2195   | DUAL SURFACE CLAMP MOUNT   | BR. NICKLE |
| 500SB390    | FLUSH SURFACE MOUNT        | BLACK      |
| 500SB330    | FLUSH SURFACE MOUNT        | WHITE      |
| 500SB3100   | FLUSH SURFACE MOUNT        | SILVER     |
| 500SB3195   | FLUSH SURFACE MOUNT        | BR. NICKLE |
| 500SB4100   | CLAMP MOUNT                | SILVER     |
| 500SBPM100  | PARTITION MOUNT            | SILVER     |
| 500SBPM2100 | PARTITION MOUNT            | SILVER     |
|             |                            |            |