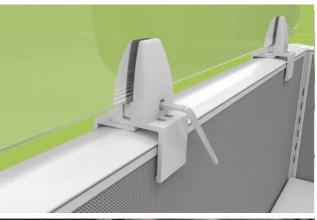

## **500SBXXX**Privacy Screen Brackets

Richelieu's Privacy Screen Brackets are the perfect solution to adding privacy screens to any work surface. Five versions to choose from, single surface clamp, dual surface clamp, partition clamp or flush mount, in four finishes. The flush mount version is also a great solution for mounting modesty panels.

## Clamps

500SB3100

500SBPM100 500SBPM2100

500SB4100

| 500SB190    | SINGLE SURFACE CLAMP MOUNT | BLACK      |
|-------------|----------------------------|------------|
| 500SB130    | SINGLE SURFACE CLAMP MOUNT | WHITE      |
| 500SB1100   | SINGLE SURFACE CLAMP MOUNT | SILVER     |
| 500SB1195   | SINGLE SURFACE CLAMP MOUNT | BR. NICKLE |
| 500SB290    | DUAL SURFACE CLAMP MOUNT   | BLACK      |
| 500SB230    | DUAL SURFACE CLAMP MOUNT   | WHITE      |
| 500SB2100   | DUAL SURFACE CLAMP MOUNT   | SILVER     |
| 500SB2195   | DUAL SURFACE CLAMP MOUNT   | BR. NICKLE |
| 500SB390    | FLUSH SURFACE MOUNT        | BLACK      |
| 500SB330    | FLUSH SURFACE MOUNT        | WHITE      |
| 500SB3100   | FLUSH SURFACE MOUNT        | SILVER     |
| 500SB3195   | FLUSH SURFACE MOUNT        | BR. NICKLE |
| 500SB4100   | CLAMP MOUNT                | SILVER     |
| 500SBPM100  | PARTITION MOUNT            | SILVER     |
| 500SBPM2100 | PARTITION MOUNT            | SILVER     |
|             |                            |            |