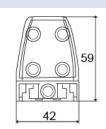

## Clamps

500SB3100

500SBPM100 500SBPM2100

500SB4100

| 500SB190    | SINGLE SURFACE CLAMP MOUNT | BLACK      |
|-------------|----------------------------|------------|
| 500SB130    | SINGLE SURFACE CLAMP MOUNT | WHITE      |
| 500SB1100   | SINGLE SURFACE CLAMP MOUNT | SILVER     |
| 500SB1195   | SINGLE SURFACE CLAMP MOUNT | BR. NICKLE |
| 500SB290    | DUAL SURFACE CLAMP MOUNT   | BLACK      |
| 500SB230    | DUAL SURFACE CLAMP MOUNT   | WHITE      |
| 500SB2100   | DUAL SURFACE CLAMP MOUNT   | SILVER     |
| 500SB2195   | DUAL SURFACE CLAMP MOUNT   | BR. NICKLE |
| 500SB390    | FLUSH SURFACE MOUNT        | BLACK      |
| 500SB330    | FLUSH SURFACE MOUNT        | WHITE      |
| 500SB3100   | FLUSH SURFACE MOUNT        | SILVER     |
| 500SB3195   | FLUSH SURFACE MOUNT        | BR. NICKLE |
| 500SB4100   | CLAMP MOUNT                | SILVER     |
| 500SBPM100  | PARTITION MOUNT            | SILVER     |
| 500SBPM2100 | PARTITION MOUNT            | SILVER     |
|             |                            |            |