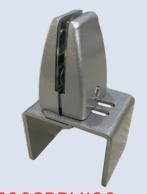

## Clamps

500SB3100

500SBPM100 500SBPM2100

500SB4100

| 500SB190    | SINGLE SURFACE CLAMP MOUNT | BLACK      |
|-------------|----------------------------|------------|
| 500SB130    | SINGLE SURFACE CLAMP MOUNT | WHITE      |
| 500SB1100   | SINGLE SURFACE CLAMP MOUNT | SILVER     |
| 500SB1195   | SINGLE SURFACE CLAMP MOUNT | BR. NICKLE |
| 500SB290    | DUAL SURFACE CLAMP MOUNT   | BLACK      |
| 500SB230    | DUAL SURFACE CLAMP MOUNT   | WHITE      |
| 500SB2100   | DUAL SURFACE CLAMP MOUNT   | SILVER     |
| 500SB2195   | DUAL SURFACE CLAMP MOUNT   | BR. NICKLE |
| 500SB390    | FLUSH SURFACE MOUNT        | BLACK      |
| 500SB330    | FLUSH SURFACE MOUNT        | WHITE      |
| 500SB3100   | FLUSH SURFACE MOUNT        | SILVER     |
| 500SB3195   | FLUSH SURFACE MOUNT        | BR. NICKLE |
| 500SB4100   | CLAMP MOUNT                | SILVER     |
| 500SBPM100  | PARTITION MOUNT            | SILVER     |
| 500SBPM2100 | PARTITION MOUNT            | SILVER     |
|             |                            |            |