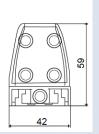

500SB3100

## Clamps

500SB3100

500SBPM100 500SBPM2100

500SB4100

| 500SB190    | SINGLE SURFACE CLAMP MOUNT | BLACK      |
|-------------|----------------------------|------------|
| 500SB130    | SINGLE SURFACE CLAMP MOUNT | WHITE      |
| 500SB1100   | SINGLE SURFACE CLAMP MOUNT | SILVER     |
| 500SB1195   | SINGLE SURFACE CLAMP MOUNT | BR. NICKLE |
| 500SB290    | DUAL SURFACE CLAMP MOUNT   | BLACK      |
| 500SB230    | DUAL SURFACE CLAMP MOUNT   | WHITE      |
| 500SB2100   | DUAL SURFACE CLAMP MOUNT   | SILVER     |
| 500SB2195   | DUAL SURFACE CLAMP MOUNT   | BR. NICKLE |
| 500SB390    | FLUSH SURFACE MOUNT        | BLACK      |
| 500SB330    | FLUSH SURFACE MOUNT        | WHITE      |
| 500SB3100   | FLUSH SURFACE MOUNT        | SILVER     |
| 500SB3195   | FLUSH SURFACE MOUNT        | BR. NICKLE |
| 500SB4100   | CLAMP MOUNT                | SILVER     |
| 500SBPM100  | PARTITION MOUNT            | SILVER     |
| 500SBPM2100 | PARTITION MOUNT            | SILVER     |
|             |                            |            |