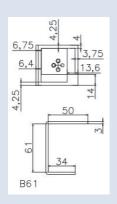

## Clamps

500SB3100

500SBPM100 500SBPM2100

500SB4100

| 500SB190    | SINGLE SURFACE CLAMP MOUNT | BLACK      |
|-------------|----------------------------|------------|
| 500SB130    | SINGLE SURFACE CLAMP MOUNT | WHITE      |
| 500SB1100   | SINGLE SURFACE CLAMP MOUNT | SILVER     |
| 500SB1195   | SINGLE SURFACE CLAMP MOUNT | BR. NICKLE |
| 500SB290    | DUAL SURFACE CLAMP MOUNT   | BLACK      |
| 500SB230    | DUAL SURFACE CLAMP MOUNT   | WHITE      |
| 500SB2100   | DUAL SURFACE CLAMP MOUNT   | SILVER     |
| 500SB2195   | DUAL SURFACE CLAMP MOUNT   | BR. NICKLE |
| 500SB390    | FLUSH SURFACE MOUNT        | BLACK      |
| 500SB330    | FLUSH SURFACE MOUNT        | WHITE      |
| 500SB3100   | FLUSH SURFACE MOUNT        | SILVER     |
| 500SB3195   | FLUSH SURFACE MOUNT        | BR. NICKLE |
| 500SB4100   | CLAMP MOUNT                | SILVER     |
| 500SBPM100  | PARTITION MOUNT            | SILVER     |
| 500SBPM2100 | PARTITION MOUNT            | SILVER     |
|             |                            |            |