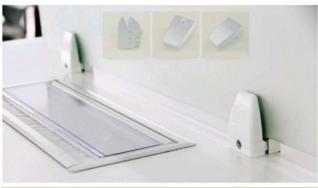

## **500SBXXX**Privacy Screen Brackets

Richelieu's Privacy Screen Brackets are the perfect solution to adding privacy screens to any work surface. Five versions to choose from, single surface clamp, dual surface clamp, partition clamp or flush mount, in four finishes. The flush mount version is also a great solution for mounting modesty panels.

## Clamps

500SB3100

500SBPM100 500SBPM2100

500SB4100

| 500SB190    | SINGLE SURFACE CLAMP MOUNT | BLACK      |
|-------------|----------------------------|------------|
| 500SB130    | SINGLE SURFACE CLAMP MOUNT | WHITE      |
| 500SB1100   | SINGLE SURFACE CLAMP MOUNT | SILVER     |
| 500SB1195   | SINGLE SURFACE CLAMP MOUNT | BR. NICKLE |
| 500SB290    | DUAL SURFACE CLAMP MOUNT   | BLACK      |
| 500SB230    | DUAL SURFACE CLAMP MOUNT   | WHITE      |
| 500SB2100   | DUAL SURFACE CLAMP MOUNT   | SILVER     |
| 500SB2195   | DUAL SURFACE CLAMP MOUNT   | BR. NICKLE |
| 500SB390    | FLUSH SURFACE MOUNT        | BLACK      |
| 500SB330    | FLUSH SURFACE MOUNT        | WHITE      |
| 500SB3100   | FLUSH SURFACE MOUNT        | SILVER     |
| 500SB3195   | FLUSH SURFACE MOUNT        | BR. NICKLE |
| 500SB4100   | CLAMP MOUNT                | SILVER     |
| 500SBPM100  | PARTITION MOUNT            | SILVER     |
| 500SBPM2100 | PARTITION MOUNT            | SILVER     |
|             |                            |            |