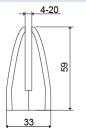

500SB3100

## Clamps

500SB3100

500SBPM100 500SBPM2100

500SB4100

| 500SB190    | SINGLE SURFACE CLAMP MOUNT | BLACK      |
|-------------|----------------------------|------------|
| 500SB130    | SINGLE SURFACE CLAMP MOUNT | WHITE      |
| 500SB1100   | SINGLE SURFACE CLAMP MOUNT | SILVER     |
| 500SB1195   | SINGLE SURFACE CLAMP MOUNT | BR. NICKLE |
| 500SB290    | DUAL SURFACE CLAMP MOUNT   | BLACK      |
| 500SB230    | DUAL SURFACE CLAMP MOUNT   | WHITE      |
| 500SB2100   | DUAL SURFACE CLAMP MOUNT   | SILVER     |
| 500SB2195   | DUAL SURFACE CLAMP MOUNT   | BR. NICKLE |
| 500SB390    | FLUSH SURFACE MOUNT        | BLACK      |
| 500SB330    | FLUSH SURFACE MOUNT        | WHITE      |
| 500SB3100   | FLUSH SURFACE MOUNT        | SILVER     |
| 500SB3195   | FLUSH SURFACE MOUNT        | BR. NICKLE |
| 500SB4100   | CLAMP MOUNT                | SILVER     |
| 500SBPM100  | PARTITION MOUNT            | SILVER     |
| 500SBPM2100 | PARTITION MOUNT            | SILVER     |
|             |                            |            |