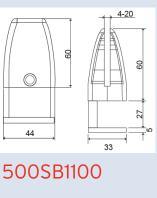

500SB4100

500SB1100

500SB3100

## 500SBXXX Clamps

500SB2100

500SB3100

500SBPM100

4-20

59

500SB4100

| 500SB190                                                                 | SINGLE SURFACE CLAMP MOUNT | BLACK      |
|--------------------------------------------------------------------------|----------------------------|------------|
| 500SB130                                                                 | SINGLE SURFACE CLAMP MOUNT | WHITE      |
| 500SB1100                                                                | SINGLE SURFACE CLAMP MOUNT | SILVER     |
| 500SB1195                                                                | SINGLE SURFACE CLAMP MOUNT | BR. NICKLE |
| 500SB290                                                                 | DUAL SURFACE CLAMP MOUNT   | BLACK      |
| 500SB230                                                                 | DUAL SURFACE CLAMP MOUNT   | WHITE      |
| 500SB2100                                                                | DUAL SURFACE CLAMP MOUNT   | SILVER     |
| 500SB2195                                                                | DUAL SURFACE CLAMP MOUNT   | BR. NICKLE |
| 500SB390                                                                 | FLUSH SURFACE MOUNT        | BLACK      |
| 500SB330                                                                 | FLUSH SURFACE MOUNT        | WHITE      |
| 500SB3100                                                                | FLUSH SURFACE MOUNT        | SILVER     |
| 500SB3195                                                                | FLUSH SURFACE MOUNT        | BR. NICKLE |
| 500SB4100                                                                | CLAMP MOUNT                | SILVER     |
| 500SBPM100                                                               | PARTITION MOUNT            | SILVER     |
| Requires a 5mm Allan key - Not Included - Mounting screws - Not Included |                            |            |