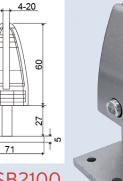

500SB4100

500SB1100

500SB3100

## 500SBXXX Clamps

500SB2100

500SB3100

500SBPM100

4-20

59

500SB4100

| 500SB190                                                                 | SINGLE SURFACE CLAMP MOUNT | BLACK      |
|--------------------------------------------------------------------------|----------------------------|------------|
| 500SB130                                                                 | SINGLE SURFACE CLAMP MOUNT | WHITE      |
| 500SB1100                                                                | SINGLE SURFACE CLAMP MOUNT | SILVER     |
| 500SB1195                                                                | SINGLE SURFACE CLAMP MOUNT | BR. NICKLE |
| 500SB290                                                                 | DUAL SURFACE CLAMP MOUNT   | BLACK      |
| 500SB230                                                                 | DUAL SURFACE CLAMP MOUNT   | WHITE      |
| 500SB2100                                                                | DUAL SURFACE CLAMP MOUNT   | SILVER     |
| 500SB2195                                                                | DUAL SURFACE CLAMP MOUNT   | BR. NICKLE |
| 500SB390                                                                 | FLUSH SURFACE MOUNT        | BLACK      |
| 500SB330                                                                 | FLUSH SURFACE MOUNT        | WHITE      |
| 500SB3100                                                                | FLUSH SURFACE MOUNT        | SILVER     |
| 500SB3195                                                                | FLUSH SURFACE MOUNT        | BR. NICKLE |
| 500SB4100                                                                | CLAMP MOUNT                | SILVER     |
| 500SBPM100                                                               | PARTITION MOUNT            | SILVER     |
| Requires a 5mm Allan key - Not Included - Mounting screws - Not Included |                            |            |