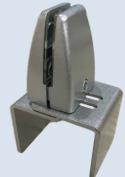

## 500SBXXX Clamps

500SB2100

500SB3100

500SBPM100

4-20

59

500SB4100

| 500SB190                                                                 | SINGLE SURFACE CLAMP MOUNT | BLACK      |
|--------------------------------------------------------------------------|----------------------------|------------|
| 500SB130                                                                 | SINGLE SURFACE CLAMP MOUNT | WHITE      |
| 500SB1100                                                                | SINGLE SURFACE CLAMP MOUNT | SILVER     |
| 500SB1195                                                                | SINGLE SURFACE CLAMP MOUNT | BR. NICKLE |
| 500SB290                                                                 | DUAL SURFACE CLAMP MOUNT   | BLACK      |
| 500SB230                                                                 | DUAL SURFACE CLAMP MOUNT   | WHITE      |
| 500SB2100                                                                | DUAL SURFACE CLAMP MOUNT   | SILVER     |
| 500SB2195                                                                | DUAL SURFACE CLAMP MOUNT   | BR. NICKLE |
| 500SB390                                                                 | FLUSH SURFACE MOUNT        | BLACK      |
| 500SB330                                                                 | FLUSH SURFACE MOUNT        | WHITE      |
| 500SB3100                                                                | FLUSH SURFACE MOUNT        | SILVER     |
| 500SB3195                                                                | FLUSH SURFACE MOUNT        | BR. NICKLE |
| 500SB4100                                                                | CLAMP MOUNT                | SILVER     |
| 500SBPM100                                                               | PARTITION MOUNT            | SILVER     |
| Requires a 5mm Allan key - Not Included - Mounting screws - Not Included |                            |            |