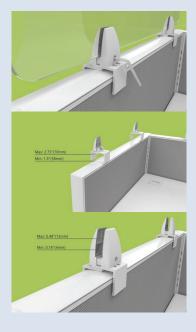

## **500SBXXX Privacy Screen Brackets**

Richelieu's Privacy Screen Brackets are the perfect solution to adding privacy screens to any work surface. Five versions to choose from, single surface clamp, dual surface clamp, partition clamp or flush mount, in four finishes. The flush mount version is also a great solution for mounting modesty panels.