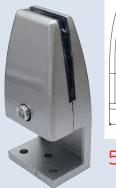

500SB4100

500SB1100

500SB3100

## 500SBXXX Clamps

500SB2100

500SB3100

500SBPM100

4-20

59

500SB4100

| 500SB190                                                                 | SINGLE SURFACE CLAMP MOUNT | BLACK      |
|--------------------------------------------------------------------------|----------------------------|------------|
| 500SB130                                                                 | SINGLE SURFACE CLAMP MOUNT | WHITE      |
| 500SB1100                                                                | SINGLE SURFACE CLAMP MOUNT | SILVER     |
| 500SB1195                                                                | SINGLE SURFACE CLAMP MOUNT | BR. NICKLE |
| 500SB290                                                                 | DUAL SURFACE CLAMP MOUNT   | BLACK      |
| 500SB230                                                                 | DUAL SURFACE CLAMP MOUNT   | WHITE      |
| 500SB2100                                                                | DUAL SURFACE CLAMP MOUNT   | SILVER     |
| 500SB2195                                                                | DUAL SURFACE CLAMP MOUNT   | BR. NICKLE |
| 500SB390                                                                 | FLUSH SURFACE MOUNT        | BLACK      |
| 500SB330                                                                 | FLUSH SURFACE MOUNT        | WHITE      |
| 500SB3100                                                                | FLUSH SURFACE MOUNT        | SILVER     |
| 500SB3195                                                                | FLUSH SURFACE MOUNT        | BR. NICKLE |
| 500SB4100                                                                | CLAMP MOUNT                | SILVER     |
| 500SBPM100                                                               | PARTITION MOUNT            | SILVER     |
| Requires a 5mm Allan key - Not Included - Mounting screws - Not Included |                            |            |