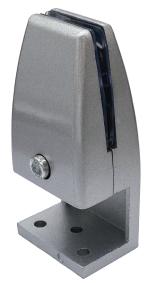

## 500SBXXX Clamps

500SB2100

500SB3100

500SBPM100

4-20

59

500SB4100

| 500SB190                                                                 | SINGLE SURFACE CLAMP MOUNT | BLACK      |
|--------------------------------------------------------------------------|----------------------------|------------|
| 500SB130                                                                 | SINGLE SURFACE CLAMP MOUNT | WHITE      |
| 500SB1100                                                                | SINGLE SURFACE CLAMP MOUNT | SILVER     |
| 500SB1195                                                                | SINGLE SURFACE CLAMP MOUNT | BR. NICKLE |
| 500SB290                                                                 | DUAL SURFACE CLAMP MOUNT   | BLACK      |
| 500SB230                                                                 | DUAL SURFACE CLAMP MOUNT   | WHITE      |
| 500SB2100                                                                | DUAL SURFACE CLAMP MOUNT   | SILVER     |
| 500SB2195                                                                | DUAL SURFACE CLAMP MOUNT   | BR. NICKLE |
| 500SB390                                                                 | FLUSH SURFACE MOUNT        | BLACK      |
| 500SB330                                                                 | FLUSH SURFACE MOUNT        | WHITE      |
| 500SB3100                                                                | FLUSH SURFACE MOUNT        | SILVER     |
| 500SB3195                                                                | FLUSH SURFACE MOUNT        | BR. NICKLE |
| 500SB4100                                                                | CLAMP MOUNT                | SILVER     |
| 500SBPM100                                                               | PARTITION MOUNT            | SILVER     |
| Requires a 5mm Allan key - Not Included - Mounting screws - Not Included |                            |            |