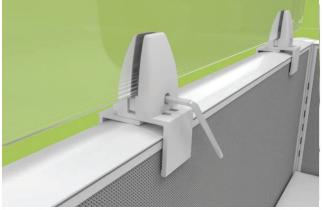

## **500SBXXX Privacy Screen Brackets**

Richelieu's Privacy Screen Brackets are the perfect solution to adding privacy screens to any work surface. Five versions to choose from, single surface clamp, dual surface clamp, partition clamp or flush mount, in four finishes. The flush mount version is also a great solution for mounting modesty panels.

## 500SBXXX Clamps

500SB2100

500SB3100

500SBPM100

4-20

59

500SB4100

| 500SB190                                                                 | SINGLE SURFACE CLAMP MOUNT | BLACK      |
|--------------------------------------------------------------------------|----------------------------|------------|
| 500SB130                                                                 | SINGLE SURFACE CLAMP MOUNT | WHITE      |
| 500SB1100                                                                | SINGLE SURFACE CLAMP MOUNT | SILVER     |
| 500SB1195                                                                | SINGLE SURFACE CLAMP MOUNT | BR. NICKLE |
| 500SB290                                                                 | DUAL SURFACE CLAMP MOUNT   | BLACK      |
| 500SB230                                                                 | DUAL SURFACE CLAMP MOUNT   | WHITE      |
| 500SB2100                                                                | DUAL SURFACE CLAMP MOUNT   | SILVER     |
| 500SB2195                                                                | DUAL SURFACE CLAMP MOUNT   | BR. NICKLE |
| 500SB390                                                                 | FLUSH SURFACE MOUNT        | BLACK      |
| 500SB330                                                                 | FLUSH SURFACE MOUNT        | WHITE      |
| 500SB3100                                                                | FLUSH SURFACE MOUNT        | SILVER     |
| 500SB3195                                                                | FLUSH SURFACE MOUNT        | BR. NICKLE |
| 500SB4100                                                                | CLAMP MOUNT                | SILVER     |
| 500SBPM100                                                               | PARTITION MOUNT            | SILVER     |
| Requires a 5mm Allan key - Not Included - Mounting screws - Not Included |                            |            |