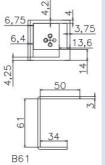

## 500SBXXX Clamps

500SB2100

500SB3100

500SBPM100

4-20

59

500SB4100

| 500SB190                                                                 | SINGLE SURFACE CLAMP MOUNT | BLACK      |
|--------------------------------------------------------------------------|----------------------------|------------|
| 500SB130                                                                 | SINGLE SURFACE CLAMP MOUNT | WHITE      |
| 500SB1100                                                                | SINGLE SURFACE CLAMP MOUNT | SILVER     |
| 500SB1195                                                                | SINGLE SURFACE CLAMP MOUNT | BR. NICKLE |
| 500SB290                                                                 | DUAL SURFACE CLAMP MOUNT   | BLACK      |
| 500SB230                                                                 | DUAL SURFACE CLAMP MOUNT   | WHITE      |
| 500SB2100                                                                | DUAL SURFACE CLAMP MOUNT   | SILVER     |
| 500SB2195                                                                | DUAL SURFACE CLAMP MOUNT   | BR. NICKLE |
| 500SB390                                                                 | FLUSH SURFACE MOUNT        | BLACK      |
| 500SB330                                                                 | FLUSH SURFACE MOUNT        | WHITE      |
| 500SB3100                                                                | FLUSH SURFACE MOUNT        | SILVER     |
| 500SB3195                                                                | FLUSH SURFACE MOUNT        | BR. NICKLE |
| 500SB4100                                                                | CLAMP MOUNT                | SILVER     |
| 500SBPM100                                                               | PARTITION MOUNT            | SILVER     |
| Requires a 5mm Allan key - Not Included - Mounting screws - Not Included |                            |            |