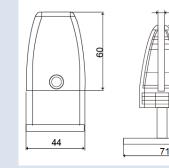

500SB4100

500SB1100

500SB3100

## 500SBXXX Clamps

500SB2100

500SB3100

500SBPM100

4-20

59

500SB4100

| 500SB190                                                                 | SINGLE SURFACE CLAMP MOUNT | BLACK      |
|--------------------------------------------------------------------------|----------------------------|------------|
| 500SB130                                                                 | SINGLE SURFACE CLAMP MOUNT | WHITE      |
| 500SB1100                                                                | SINGLE SURFACE CLAMP MOUNT | SILVER     |
| 500SB1195                                                                | SINGLE SURFACE CLAMP MOUNT | BR. NICKLE |
| 500SB290                                                                 | DUAL SURFACE CLAMP MOUNT   | BLACK      |
| 500SB230                                                                 | DUAL SURFACE CLAMP MOUNT   | WHITE      |
| 500SB2100                                                                | DUAL SURFACE CLAMP MOUNT   | SILVER     |
| 500SB2195                                                                | DUAL SURFACE CLAMP MOUNT   | BR. NICKLE |
| 500SB390                                                                 | FLUSH SURFACE MOUNT        | BLACK      |
| 500SB330                                                                 | FLUSH SURFACE MOUNT        | WHITE      |
| 500SB3100                                                                | FLUSH SURFACE MOUNT        | SILVER     |
| 500SB3195                                                                | FLUSH SURFACE MOUNT        | BR. NICKLE |
| 500SB4100                                                                | CLAMP MOUNT                | SILVER     |
| 500SBPM100                                                               | PARTITION MOUNT            | SILVER     |
| Requires a 5mm Allan key - Not Included - Mounting screws - Not Included |                            |            |