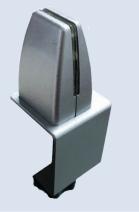

## 500SBXXX Clamps

500SB2100

500SB3100

500SBPM100

4-20

59

500SB4100

| 500SB190                                                                 | SINGLE SURFACE CLAMP MOUNT | BLACK      |
|--------------------------------------------------------------------------|----------------------------|------------|
| 500SB130                                                                 | SINGLE SURFACE CLAMP MOUNT | WHITE      |
| 500SB1100                                                                | SINGLE SURFACE CLAMP MOUNT | SILVER     |
| 500SB1195                                                                | SINGLE SURFACE CLAMP MOUNT | BR. NICKLE |
| 500SB290                                                                 | DUAL SURFACE CLAMP MOUNT   | BLACK      |
| 500SB230                                                                 | DUAL SURFACE CLAMP MOUNT   | WHITE      |
| 500SB2100                                                                | DUAL SURFACE CLAMP MOUNT   | SILVER     |
| 500SB2195                                                                | DUAL SURFACE CLAMP MOUNT   | BR. NICKLE |
| 500SB390                                                                 | FLUSH SURFACE MOUNT        | BLACK      |
| 500SB330                                                                 | FLUSH SURFACE MOUNT        | WHITE      |
| 500SB3100                                                                | FLUSH SURFACE MOUNT        | SILVER     |
| 500SB3195                                                                | FLUSH SURFACE MOUNT        | BR. NICKLE |
| 500SB4100                                                                | CLAMP MOUNT                | SILVER     |
| 500SBPM100                                                               | PARTITION MOUNT            | SILVER     |
| Requires a 5mm Allan key - Not Included - Mounting screws - Not Included |                            |            |