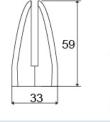

## 500SBXXX Clamps

500SB2100

500SB3100

500SBPM100

4-20

59

500SB4100

| 500SB190                                                                 | SINGLE SURFACE CLAMP MOUNT | BLACK      |
|--------------------------------------------------------------------------|----------------------------|------------|
| 500SB130                                                                 | SINGLE SURFACE CLAMP MOUNT | WHITE      |
| 500SB1100                                                                | SINGLE SURFACE CLAMP MOUNT | SILVER     |
| 500SB1195                                                                | SINGLE SURFACE CLAMP MOUNT | BR. NICKLE |
| 500SB290                                                                 | DUAL SURFACE CLAMP MOUNT   | BLACK      |
| 500SB230                                                                 | DUAL SURFACE CLAMP MOUNT   | WHITE      |
| 500SB2100                                                                | DUAL SURFACE CLAMP MOUNT   | SILVER     |
| 500SB2195                                                                | DUAL SURFACE CLAMP MOUNT   | BR. NICKLE |
| 500SB390                                                                 | FLUSH SURFACE MOUNT        | BLACK      |
| 500SB330                                                                 | FLUSH SURFACE MOUNT        | WHITE      |
| 500SB3100                                                                | FLUSH SURFACE MOUNT        | SILVER     |
| 500SB3195                                                                | FLUSH SURFACE MOUNT        | BR. NICKLE |
| 500SB4100                                                                | CLAMP MOUNT                | SILVER     |
| 500SBPM100                                                               | PARTITION MOUNT            | SILVER     |
| Requires a 5mm Allan key - Not Included - Mounting screws - Not Included |                            |            |