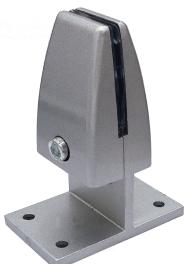

## 500SBXXX Clamps

500SB2100

500SB3100

500SBPM100

4-20

59

500SB4100

| 500SB190                                                                 | SINGLE SURFACE CLAMP MOUNT | BLACK      |
|--------------------------------------------------------------------------|----------------------------|------------|
| 500SB130                                                                 | SINGLE SURFACE CLAMP MOUNT | WHITE      |
| 500SB1100                                                                | SINGLE SURFACE CLAMP MOUNT | SILVER     |
| 500SB1195                                                                | SINGLE SURFACE CLAMP MOUNT | BR. NICKLE |
| 500SB290                                                                 | DUAL SURFACE CLAMP MOUNT   | BLACK      |
| 500SB230                                                                 | DUAL SURFACE CLAMP MOUNT   | WHITE      |
| 500SB2100                                                                | DUAL SURFACE CLAMP MOUNT   | SILVER     |
| 500SB2195                                                                | DUAL SURFACE CLAMP MOUNT   | BR. NICKLE |
| 500SB390                                                                 | FLUSH SURFACE MOUNT        | BLACK      |
| 500SB330                                                                 | FLUSH SURFACE MOUNT        | WHITE      |
| 500SB3100                                                                | FLUSH SURFACE MOUNT        | SILVER     |
| 500SB3195                                                                | FLUSH SURFACE MOUNT        | BR. NICKLE |
| 500SB4100                                                                | CLAMP MOUNT                | SILVER     |
| 500SBPM100                                                               | PARTITION MOUNT            | SILVER     |
| Requires a 5mm Allan key - Not Included - Mounting screws - Not Included |                            |            |