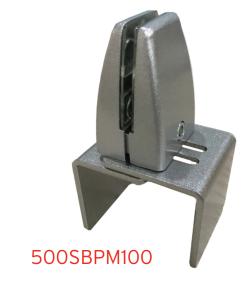

## 500SBXXX Clamps

500SB2100

500SB3100

500SBPM100

4-20

59

500SB4100

| 500SB190                                                                 | SINGLE SURFACE CLAMP MOUNT | BLACK      |
|--------------------------------------------------------------------------|----------------------------|------------|
| 500SB130                                                                 | SINGLE SURFACE CLAMP MOUNT | WHITE      |
| 500SB1100                                                                | SINGLE SURFACE CLAMP MOUNT | SILVER     |
| 500SB1195                                                                | SINGLE SURFACE CLAMP MOUNT | BR. NICKLE |
| 500SB290                                                                 | DUAL SURFACE CLAMP MOUNT   | BLACK      |
| 500SB230                                                                 | DUAL SURFACE CLAMP MOUNT   | WHITE      |
| 500SB2100                                                                | DUAL SURFACE CLAMP MOUNT   | SILVER     |
| 500SB2195                                                                | DUAL SURFACE CLAMP MOUNT   | BR. NICKLE |
| 500SB390                                                                 | FLUSH SURFACE MOUNT        | BLACK      |
| 500SB330                                                                 | FLUSH SURFACE MOUNT        | WHITE      |
| 500SB3100                                                                | FLUSH SURFACE MOUNT        | SILVER     |
| 500SB3195                                                                | FLUSH SURFACE MOUNT        | BR. NICKLE |
| 500SB4100                                                                | CLAMP MOUNT                | SILVER     |
| 500SBPM100                                                               | PARTITION MOUNT            | SILVER     |
| Requires a 5mm Allan key - Not Included - Mounting screws - Not Included |                            |            |