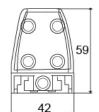

## 500SBXXX Clamps

500SB2100

500SB3100

500SBPM100

4-20

59

500SB4100

| 500SB190                                                                 | SINGLE SURFACE CLAMP MOUNT | BLACK      |
|--------------------------------------------------------------------------|----------------------------|------------|
| 500SB130                                                                 | SINGLE SURFACE CLAMP MOUNT | WHITE      |
| 500SB1100                                                                | SINGLE SURFACE CLAMP MOUNT | SILVER     |
| 500SB1195                                                                | SINGLE SURFACE CLAMP MOUNT | BR. NICKLE |
| 500SB290                                                                 | DUAL SURFACE CLAMP MOUNT   | BLACK      |
| 500SB230                                                                 | DUAL SURFACE CLAMP MOUNT   | WHITE      |
| 500SB2100                                                                | DUAL SURFACE CLAMP MOUNT   | SILVER     |
| 500SB2195                                                                | DUAL SURFACE CLAMP MOUNT   | BR. NICKLE |
| 500SB390                                                                 | FLUSH SURFACE MOUNT        | BLACK      |
| 500SB330                                                                 | FLUSH SURFACE MOUNT        | WHITE      |
| 500SB3100                                                                | FLUSH SURFACE MOUNT        | SILVER     |
| 500SB3195                                                                | FLUSH SURFACE MOUNT        | BR. NICKLE |
| 500SB4100                                                                | CLAMP MOUNT                | SILVER     |
| 500SBPM100                                                               | PARTITION MOUNT            | SILVER     |
| Requires a 5mm Allan key - Not Included - Mounting screws - Not Included |                            |            |