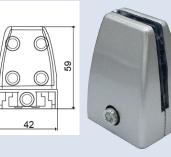

## 500SBXXX Clamps

500SB2100

500SB3100

500SBPM100

4-20

59

500SB4100

| 500SB190                                                                 | SINGLE SURFACE CLAMP MOUNT | BLACK      |
|--------------------------------------------------------------------------|----------------------------|------------|
| 500SB130                                                                 | SINGLE SURFACE CLAMP MOUNT | WHITE      |
| 500SB1100                                                                | SINGLE SURFACE CLAMP MOUNT | SILVER     |
| 500SB1195                                                                | SINGLE SURFACE CLAMP MOUNT | BR. NICKLE |
| 500SB290                                                                 | DUAL SURFACE CLAMP MOUNT   | BLACK      |
| 500SB230                                                                 | DUAL SURFACE CLAMP MOUNT   | WHITE      |
| 500SB2100                                                                | DUAL SURFACE CLAMP MOUNT   | SILVER     |
| 500SB2195                                                                | DUAL SURFACE CLAMP MOUNT   | BR. NICKLE |
| 500SB390                                                                 | FLUSH SURFACE MOUNT        | BLACK      |
| 500SB330                                                                 | FLUSH SURFACE MOUNT        | WHITE      |
| 500SB3100                                                                | FLUSH SURFACE MOUNT        | SILVER     |
| 500SB3195                                                                | FLUSH SURFACE MOUNT        | BR. NICKLE |
| 500SB4100                                                                | CLAMP MOUNT                | SILVER     |
| 500SBPM100                                                               | PARTITION MOUNT            | SILVER     |
| Requires a 5mm Allan key - Not Included - Mounting screws - Not Included |                            |            |