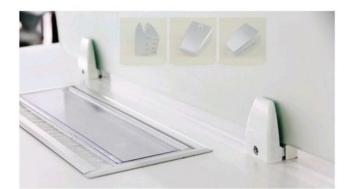

## **500SBXXX Privacy Screen Brackets**

Richelieu's Privacy Screen Brackets are the perfect solution to adding privacy screens to any work surface. Five versions to choose from, single surface clamp, dual surface clamp, partition clamp or flush mount, in four finishes. The flush mount version is also a great solution for mounting modesty panels.