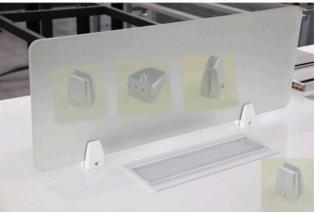

## **500SBXXX Privacy Screen Brackets**

Richelieu's Privacy Screen Brackets are the perfect solution to adding privacy screens to any work surface. Five versions to choose from, single surface clamp, dual surface clamp, partition clamp or flush mount, in four finishes. The flush mount version is also a great solution for mounting modesty panels.

## 500SBXXX Clamps

500SB2100

500SB3100

500SBPM100

4-20

59

500SB4100

| 500SB190                                                                 | SINGLE SURFACE CLAMP MOUNT | BLACK      |
|--------------------------------------------------------------------------|----------------------------|------------|
| 500SB130                                                                 | SINGLE SURFACE CLAMP MOUNT | WHITE      |
| 500SB1100                                                                | SINGLE SURFACE CLAMP MOUNT | SILVER     |
| 500SB1195                                                                | SINGLE SURFACE CLAMP MOUNT | BR. NICKLE |
| 500SB290                                                                 | DUAL SURFACE CLAMP MOUNT   | BLACK      |
| 500SB230                                                                 | DUAL SURFACE CLAMP MOUNT   | WHITE      |
| 500SB2100                                                                | DUAL SURFACE CLAMP MOUNT   | SILVER     |
| 500SB2195                                                                | DUAL SURFACE CLAMP MOUNT   | BR. NICKLE |
| 500SB390                                                                 | FLUSH SURFACE MOUNT        | BLACK      |
| 500SB330                                                                 | FLUSH SURFACE MOUNT        | WHITE      |
| 500SB3100                                                                | FLUSH SURFACE MOUNT        | SILVER     |
| 500SB3195                                                                | FLUSH SURFACE MOUNT        | BR. NICKLE |
| 500SB4100                                                                | CLAMP MOUNT                | SILVER     |
| 500SBPM100                                                               | PARTITION MOUNT            | SILVER     |
| Requires a 5mm Allan key - Not Included - Mounting screws - Not Included |                            |            |