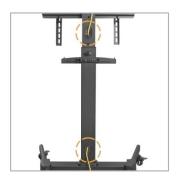

## Features and Benefits

- Tool-less Tilt: allows for effortless positioning
- Quick-Release Spring Lock: adjusts height effortlessly
- Telescopic Column Design:
- Heavy-Duty Casters with Locking Mechanism: can be moved or secured as required
- Height Adjustable Equipment Shelf: provides more storage space for accessories
- Cable Management Integrated in Column: keeps cables concealed and organized

**7** 1-866-440-0448 ergoinfo@richelieu.com

www.richelieuergo.com

+10° ~-10°

**Tool-less Tilting** 

7 Levels Height Adjustment min1020-max1320mm(40.2"-52")

**Height Adjustable** 

perfect for small devices

Telescopic Column Design

**Equipment Shelf** 

**Lockable Casters**