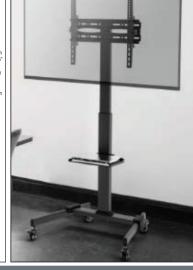

## 500MTVC90 Mobile TV Cart

The 500MTVC90 Mobile TV Cart fits most 32"-55" TV's. Its tool-less tiltable VESA plate can be tilted up and down 10° to position the screen for an optimal viewing experience. Quick-release spring lock allows for adjusting effortlessly to your desired height. Four lockable casters keep the TV Cart easy to move and protect the floor from scratches and scuffs while moving or stopping. An equipment shelf provides an extra storage for small devices. Its integrated cable management helps to create a clean appearance.

**Equipment Shelf** 

**Lockable Casters**