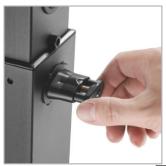

**Integrated Cable Management** keeps everything organized

**Quick-Release Spring Lock** effortless adjusting height

## Features and Benefits

- Tool-less Tilt: allows for effortless positioning
- Quick-Release Spring Lock: adjusts height effortlessly
- Telescopic Column Design:
- Heavy-Duty Casters with Locking Mechanism: can be moved or secured as required
- Height Adjustable Equipment Shelf: provides more storage space for accessories
- Cable Management Integrated in Column: keeps cables concealed and organized