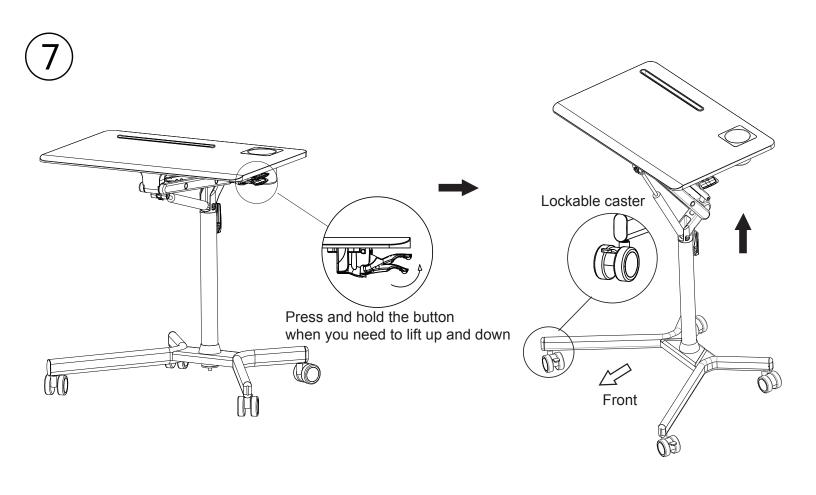

500LTS2S30 Pneumatic Lift Desk Assembly Instructions





















## Maintenance!

Melamine & Lacquer surfaces: Clean using a mild non detergent soap solution and wipe off excess with a dry soft cloth. Avoid placing sharp items directly on surface.

Aluminum and other metal parts: Clean using a mild non detergent soap solution and wipe off with a clean damp cloth. Use rubbing alcohol for stubborn stains.

Never use solvents for cleaning furniture.

Location: Avoid placing furniture in moist areas or in direct sunlight.



Tel.: 1 800 361-6000 Tel.: 1 800 619-5446

**UNITED STATES** Fax: 1 800 363-0193 Fax: 1 800 876-7454



Tel.:1-866-440-0448 ergoinfo@richelieu.com www.richelieuergo.com