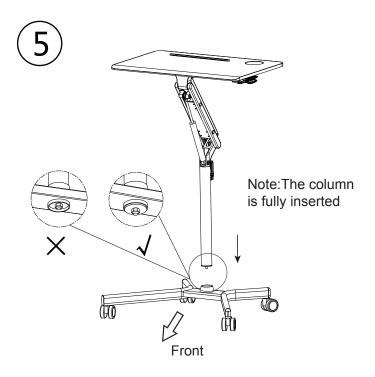

500LTS2S30 Pneumatic Lift Desk Assembly Instructions





















## Maintenance!

Melamine & Lacquer surfaces: Clean using a mild non detergent soap solution and wipe off excess with a dry soft cloth. Avoid placing sharp items directly on surface.

Aluminum and other metal parts: Clean using a mild non detergent soap solution and wipe off with a clean damp cloth. Use rubbing alcohol for stubborn stains.

Never use solvents for cleaning furniture.

Location: Avoid placing furniture in moist areas or in direct sunlight.



Tel.: 1 800 361-6000 Tel.: 1 800 619-5446

**UNITED STATES** Fax: 1 800 363-0193 Fax: 1 800 876-7454



Tel.:1-866-440-0448 ergoinfo@richelieu.com www.richelieuergo.com