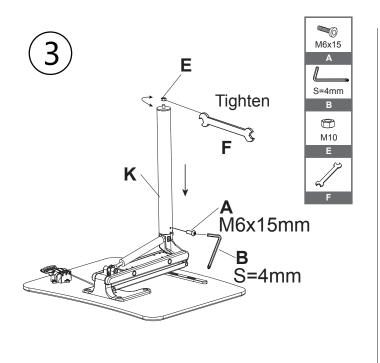

500LTS2S30 Pneumatic Lift Desk Assembly Instructions





















## Maintenance!

Melamine & Lacquer surfaces: Clean using a mild non detergent soap solution and wipe off excess with a dry soft cloth. Avoid placing sharp items directly on surface.

Aluminum and other metal parts: Clean using a mild non detergent soap solution and wipe off with a clean damp cloth. Use rubbing alcohol for stubborn stains.

Never use solvents for cleaning furniture.

Location: Avoid placing furniture in moist areas or in direct sunlight.



Tel.: 1 800 361-6000 Tel.: 1 800 619-5446

**UNITED STATES** Fax: 1 800 363-0193 Fax: 1 800 876-7454



Tel.:1-866-440-0448 ergoinfo@richelieu.com www.richelieuergo.com