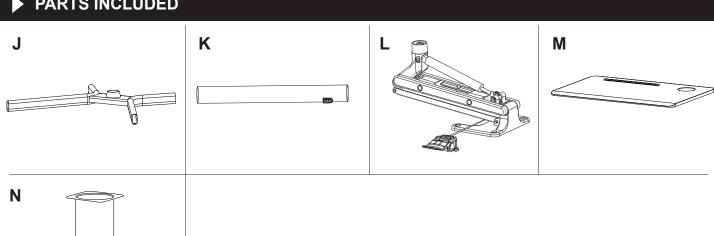

500LTS2S30 Pneumatic Lift Desk Assembly Instructions





















## Maintenance!

Melamine & Lacquer surfaces: Clean using a mild non detergent soap solution and wipe off excess with a dry soft cloth. Avoid placing sharp items directly on surface.

Aluminum and other metal parts: Clean using a mild non detergent soap solution and wipe off with a clean damp cloth. Use rubbing alcohol for stubborn stains.

Never use solvents for cleaning furniture.

Location: Avoid placing furniture in moist areas or in direct sunlight.



Tel.: 1 800 361-6000 Tel.: 1 800 619-5446

**UNITED STATES** Fax: 1 800 363-0193 Fax: 1 800 876-7454



Tel.:1-866-440-0448 ergoinfo@richelieu.com www.richelieuergo.com