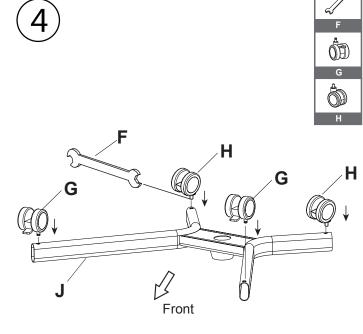

500LTS2S30 Pneumatic Lift Desk Assembly Instructions





















## Maintenance!

Melamine & Lacquer surfaces: Clean using a mild non detergent soap solution and wipe off excess with a dry soft cloth. Avoid placing sharp items directly on surface.

Aluminum and other metal parts: Clean using a mild non detergent soap solution and wipe off with a clean damp cloth. Use rubbing alcohol for stubborn stains.

Never use solvents for cleaning furniture.

Location: Avoid placing furniture in moist areas or in direct sunlight.



Tel.: 1 800 361-6000 Tel.: 1 800 619-5446

**UNITED STATES** Fax: 1 800 363-0193 Fax: 1 800 876-7454



Tel.:1-866-440-0448 ergoinfo@richelieu.com www.richelieuergo.com