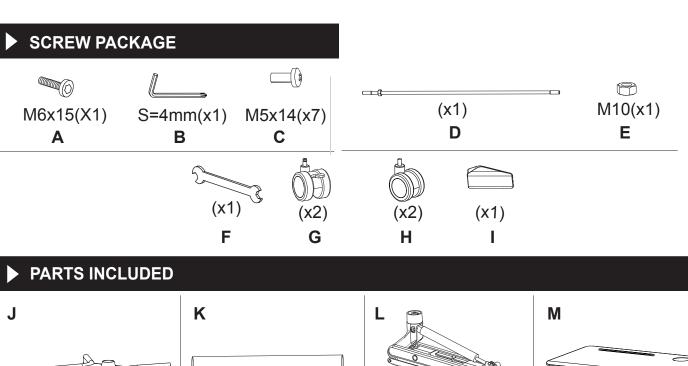

500LTS2S30 Pneumatic Lift Desk Assembly Instructions





















## Maintenance!

Melamine & Lacquer surfaces: Clean using a mild non detergent soap solution and wipe off excess with a dry soft cloth. Avoid placing sharp items directly on surface.

Aluminum and other metal parts: Clean using a mild non detergent soap solution and wipe off with a clean damp cloth. Use rubbing alcohol for stubborn stains.

Never use solvents for cleaning furniture.

Location: Avoid placing furniture in moist areas or in direct sunlight.



Tel.: 1 800 361-6000 Tel.: 1 800 619-5446

**UNITED STATES** Fax: 1 800 363-0193 Fax: 1 800 876-7454



Tel.:1-866-440-0448 ergoinfo@richelieu.com www.richelieuergo.com