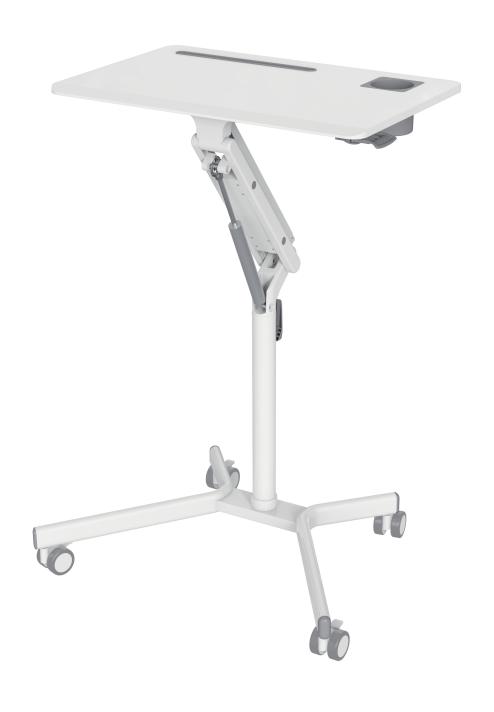

500LTS2S30 Pneumatic Lift Desk Assembly Instructions





















## Maintenance!

Melamine & Lacquer surfaces: Clean using a mild non detergent soap solution and wipe off excess with a dry soft cloth. Avoid placing sharp items directly on surface.

Aluminum and other metal parts: Clean using a mild non detergent soap solution and wipe off with a clean damp cloth. Use rubbing alcohol for stubborn stains.

Never use solvents for cleaning furniture.

Location: Avoid placing furniture in moist areas or in direct sunlight.



Tel.: 1 800 361-6000 Tel.: 1 800 619-5446

**UNITED STATES** Fax: 1 800 363-0193 Fax: 1 800 876-7454



Tel.:1-866-440-0448 ergoinfo@richelieu.com www.richelieuergo.com