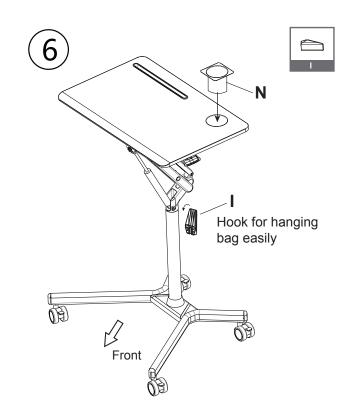

500LTS2S30 Pneumatic Lift Desk Assembly Instructions





















## Maintenance!

Melamine & Lacquer surfaces: Clean using a mild non detergent soap solution and wipe off excess with a dry soft cloth. Avoid placing sharp items directly on surface.

Aluminum and other metal parts: Clean using a mild non detergent soap solution and wipe off with a clean damp cloth. Use rubbing alcohol for stubborn stains.

Never use solvents for cleaning furniture.

Location: Avoid placing furniture in moist areas or in direct sunlight.



Tel.: 1 800 361-6000 Tel.: 1 800 619-5446

**UNITED STATES** Fax: 1 800 363-0193 Fax: 1 800 876-7454



Tel.:1-866-440-0448 ergoinfo@richelieu.com www.richelieuergo.com