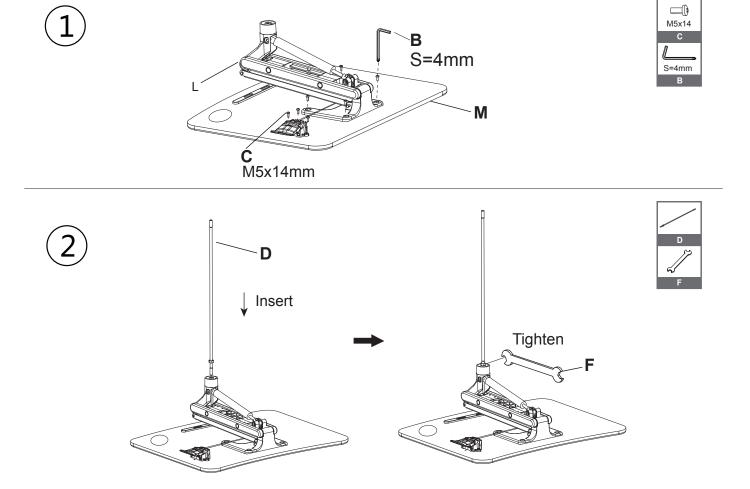

500LTS2S30 Pneumatic Lift Desk Assembly Instructions





















## Maintenance!

Melamine & Lacquer surfaces: Clean using a mild non detergent soap solution and wipe off excess with a dry soft cloth. Avoid placing sharp items directly on surface.

Aluminum and other metal parts: Clean using a mild non detergent soap solution and wipe off with a clean damp cloth. Use rubbing alcohol for stubborn stains.

Never use solvents for cleaning furniture.

Location: Avoid placing furniture in moist areas or in direct sunlight.



Tel.: 1 800 361-6000 Tel.: 1 800 619-5446

**UNITED STATES** Fax: 1 800 363-0193 Fax: 1 800 876-7454



Tel.:1-866-440-0448 ergoinfo@richelieu.com www.richelieuergo.com