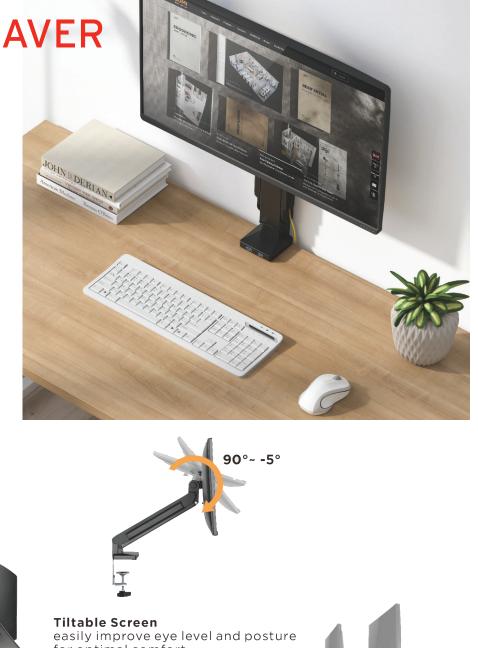

## Richelieu ERGO

**FLEXA SPACE SAVER** 500FSSXX

Tired of your crowded desktop?

The FLEXA SPACE SAVER Series wants to help. The advanced mechanism and unique design allow you to control the position of your screen, even to fit flush against a wall.

for optimal comfort

0°~ 90°

for an entire clean and neat work space

**Height Adjustable** allows viewing even down to desk surface level

Screen Size 17"-32"

VESA Compatible 75x75 100x100

Weight Capacity 2-8kg/4.4-17.6lbs