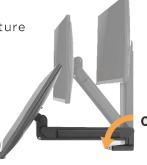

Tilt Range Screen Rotation +180° ~ -180° +90° ~ -5°

Detachable VESA Plate

Curved Monitor

Management

VESA Compatible 75x75 100x100

Weight Capacity 2-6.5kg/4.4-14.3lbs

Tilt Range +45° ~ -20°

Swivel Range +15° ~ -15°

Screen Rotation +180° ~ -180°

Detachable VESA Plate

Management

Curved Monitor

**1-866-440-0448** ergoinfo@richelieu.com www.richelieuergo.com