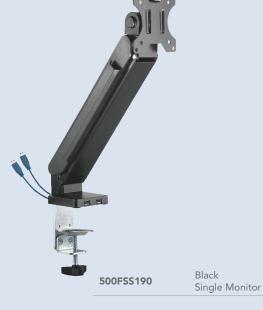

## Richelieu ERGO

**FLEXA SPACE SAVER** 500FSSXX

Tired of your crowded desktop?

The FLEXA SPACE SAVER Series wants to help. The advanced mechanism and unique design allow you to control the position of your screen, even to fit flush against a wall.

for optimal comfort

0°~ 90°

for an entire clean and neat work space

**Height Adjustable** allows viewing even down to desk surface level

Screen Size 17"-32"

VESA Compatible 75x75 100x100

Weight Capacity 2-8kg/4.4-17.6lbs