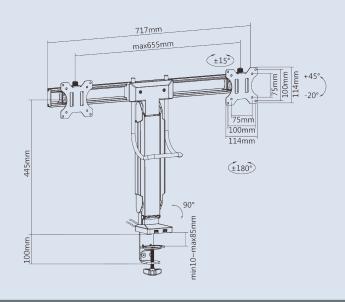

Tilt Range Screen Rotation +180° ~ -180° +90° ~ -5°

Detachable VESA Plate

Curved Monitor

Management

VESA Compatible 75x75 100x100

Weight Capacity 2-6.5kg/4.4-14.3lbs

Tilt Range +45° ~ -20°

Swivel Range +15° ~ -15°

Screen Rotation +180° ~ -180°

Detachable VESA Plate

Management

Curved Monitor

**1-866-440-0448** ergoinfo@richelieu.com www.richelieuergo.com