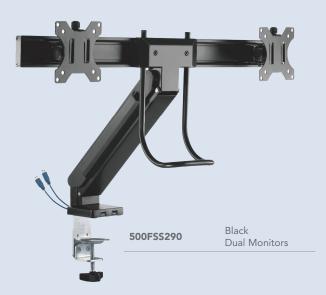

## Richelieu ERGO

**FLEXA SPACE SAVER** 500FSSXX

Tired of your crowded desktop?

The FLEXA SPACE SAVER Series wants to help. The advanced mechanism and unique design allow you to control the position of your screen, even to fit flush against a wall.

for optimal comfort

0°~ 90°

for an entire clean and neat work space

**Height Adjustable** allows viewing even down to desk surface level

Screen Size 17"-32"

VESA Compatible 75x75 100x100

Weight Capacity 2-8kg/4.4-17.6lbs

Tilt Range Screen Rotation +180° ~ -180° +90° ~ -5°

Detachable VESA Plate

Curved Monitor

Management

VESA Compatible 75x75 100x100

Weight Capacity 2-6.5kg/4.4-14.3lbs

Tilt Range +45° ~ -20°

Swivel Range +15° ~ -15°