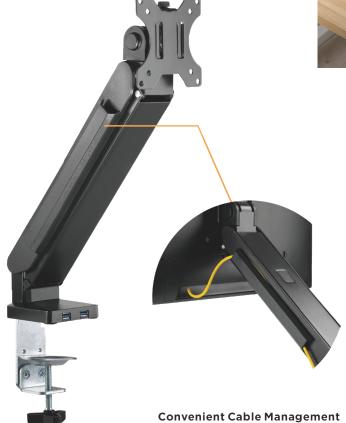

for optimal comfort

0°~ 90°

for an entire clean and neat work space

**Height Adjustable** allows viewing even down to desk surface level

Screen Size 17"-32"

VESA Compatible 75x75 100x100

Weight Capacity 2-8kg/4.4-17.6lbs

Tilt Range Screen Rotation +180° ~ -180° +90° ~ -5°

Detachable VESA Plate

Curved Monitor

Management

VESA Compatible 75x75 100x100

Weight Capacity 2-6.5kg/4.4-14.3lbs

Tilt Range +45° ~ -20°

Swivel Range +15° ~ -15°