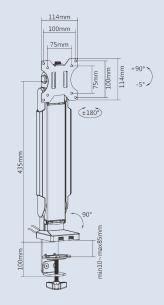

for optimal comfort

0°~ 90°

for an entire clean and neat work space

**Height Adjustable** allows viewing even down to desk surface level

Screen Size 17"-32"

VESA Compatible 75x75 100x100

Weight Capacity 2-8kg/4.4-17.6lbs

Tilt Range Screen Rotation +180° ~ -180° +90° ~ -5°

Detachable VESA Plate

Curved Monitor

Management

VESA Compatible 75x75 100x100

Weight Capacity 2-6.5kg/4.4-14.3lbs

Tilt Range +45° ~ -20°

Swivel Range +15° ~ -15°