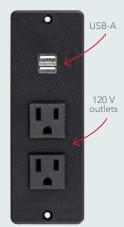

## **ADVANTAGES AND BENEFITS**

- Combine your charging station and power bar to optimize your spaces
- Ergonomic and easy-to-install power bar is equipped with two 120 V outlets two USB-A outlets
- Ideal for arranging and organizing electronic devices
- Supplied with a 59" (1.5 m) power cable
- Can be installed under a table, counter, shelf, sofa or bed for convenient access
- Accomodates USB-A enabled smart phones, tablets and laptops

## **TECHNICAL SPECS**

- Shape: rectangular
- Number of 120 V receptacles: 2
- USB ports: 2 USB-A totals 5V 2A
- Mounting: recess
- Bore hole : 5 5/16" (135 mm)
- Width: 2 1/8" (54 mm)
- Height: 1 31/32" (50 mm)
- Length: 6 5/16" (160 mm)