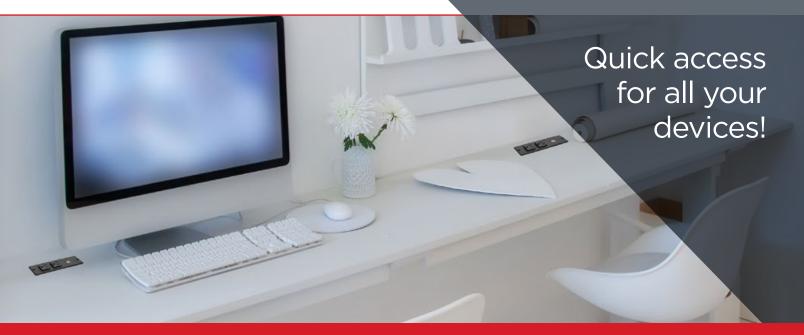

## Optimize your office space, living room, or bedroom

## **ADVANTAGES AND BENEFITS**

- Combine your charging station and power bar to optimize your spaces
- Ergonomic and easy-to-install power bar is equipped with two 120 V outlets two USB-A outlets
- Ideal for arranging and organizing electronic devices
- Supplied with a 59" (1.5 m) power cable
- Can be installed under a table, counter, shelf, sofa or bed for convenient access
- Accomodates USB-A enabled smart phones, tablets and laptops