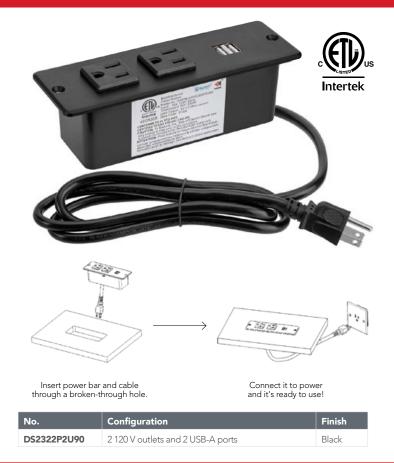

## **ADVANTAGES AND BENEFITS**

- Combine your charging station and power bar to optimize your spaces
- Ergonomic and easy-to-install power bar is equipped with two 120 V outlets two USB-A outlets
- Ideal for arranging and organizing electronic devices
- Supplied with a 59" (1.5 m) power cable
- Can be installed under a table, counter, shelf, sofa or bed for convenient access
- Accomodates USB-A enabled smart phones, tablets and laptops

## **TECHNICAL SPECS**

- Shape: rectangular
- Number of 120 V receptacles: 2
- USB ports: 2 USB-A totals 5V 2A
- Mounting: recess
- Bore hole : 5 5/16" (135 mm)
- Width: 2 1/8" (54 mm)
- Height: 1 31/32" (50 mm)
- Length: 6 5/16" (160 mm)