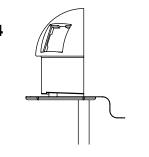

n ports (sold separately)
- Due to its design, it is accessible from multiple angles.
- Stylish and modern design.



### Mounting: On Surface

BYRNE



| Art. No.    | Width<br>(Cut out) | Lenght<br>(Cut out) | Table<br>Thickness | Cable<br>Lenght |
|-------------|--------------------|---------------------|--------------------|-----------------|
| HS11242P030 | 1.5"               | 1.5"                | 0.5" - 1"          | 72"             |
| HS11242P172 | 1.5"               | 1.5"                | 0.5" - 1"          | 72"             |
| HS11242P90  | 1.5"               | 1.5"                | 0.5" - 1"          | 72"             |
| HS11242P900 | 1.5"               | 1.5"                | 0.5" - 1"          | 72"             |

1

3

5



#### Measures



#### Installation Layout