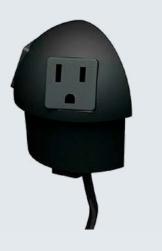

#### • 2 electrical ports.

- Structure material: Plastic.
- Requires surface drilling.
- Different colors that adapt to your needs
- Different technologies that you can incorporate in the open ports (sold separately)
- Due to its design, it is accessible from multiple angles.
- Stylish and modern design.

### Mounting: On Surface

BYRNE

| Art. No.    | Width<br>(Cut out) | Lenght<br>(Cut out) | Table<br>Thickness | Cable<br>Lenght |
|-------------|--------------------|---------------------|--------------------|-----------------|
| HS11242P030 | 1.5"               | 1.5"                | 0.5" - 1"          | 72"             |
| HS11242P172 | 1.5"               | 1.5"                | 0.5" - 1"          | 72"             |
| HS11242P90  | 1.5"               | 1.5"                | 0.5" - 1"          | 72"             |
| HS11242P900 | 1.5"               | 1.5"                | 0.5" - 1"          | 72"             |