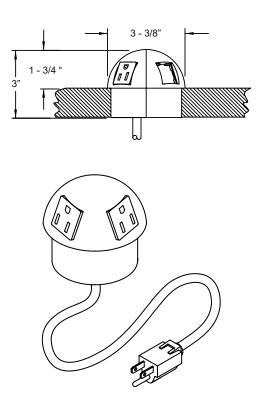

### Mounting: On Surface

BYRNE

| Art. No.    | Width<br>(Cut out) | Lenght<br>(Cut out) | Table<br>Thickness | Cable<br>Lenght |
|-------------|--------------------|---------------------|--------------------|-----------------|
| HS11242P030 | 1.5"               | 1.5"                | 0.5" - 1"          | 72"             |
| HS11242P172 | 1.5"               | 1.5"                | 0.5" - 1"          | 72"             |
| HS11242P90  | 1.5"               | 1.5"                | 0.5" - 1"          | 72"             |
| HS11242P900 | 1.5"               | 1.5"                | 0.5" - 1"          | 72"             |

#### Measures