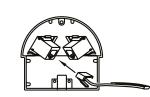

#### • 2 electrical ports.

- Structure material: Plastic.
- Requires surface drilling.
- Different colors that adapt to your needs
- Different technologies that you can incorporate in the open ports (sold separately)
- Due to its design, it is accessible from multiple angles.
- Stylish and modern design.