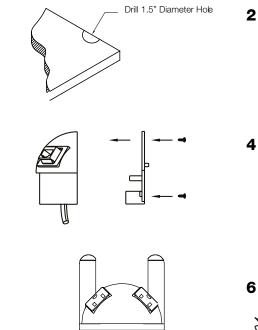

open ports (sold separately)
- Due to its design, it is accessible from multiple angles.
- Stylish and modern design.



### Mounting: On Surface

BYRNE



| Art. No.    | Width<br>(Cut out) | Lenght<br>(Cut out) | Table<br>Thickness | Cable<br>Lenght |
|-------------|--------------------|---------------------|--------------------|-----------------|
| HS11242P030 | 1.5"               | 1.5"                | 0.5" - 1"          | 72"             |
| HS11242P172 | 1.5"               | 1.5"                | 0.5" - 1"          | 72"             |
| HS11242P90  | 1.5"               | 1.5"                | 0.5" - 1"          | 72"             |
| HS11242P900 | 1.5"               | 1.5"                | 0.5" - 1"          | 72"             |

1

3

5



#### Measures



#### Installation Layout