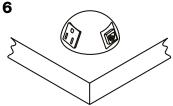

ports (sold separately)
- Due to its design, it is accessible from multiple angles.
- Stylish and modern design.



### Mounting: On Surface

BYRNE



| Art. No.    | Width<br>(Cut out) | Lenght<br>(Cut out) | Table<br>Thickness | Cable<br>Lenght |
|-------------|--------------------|---------------------|--------------------|-----------------|
| HS11242P030 | 1.5"               | 1.5"                | 0.5" - 1"          | 72"             |
| HS11242P172 | 1.5"               | 1.5"                | 0.5" - 1"          | 72"             |
| HS11242P90  | 1.5"               | 1.5"                | 0.5" - 1"          | 72"             |
| HS11242P900 | 1.5"               | 1.5"                | 0.5" - 1"          | 72"             |

1

3

5



#### Measures



#### Installation Layout