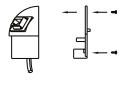

| Art. No.    | Width<br>(Cut out) | Lenght<br>(Cut out) | Table<br>Thickness | Cable<br>Lenght |
|-------------|--------------------|---------------------|--------------------|-----------------|
| SP22104P030 | 3"                 | 3"                  | 0.5" - 1"          | 72"             |
| SP22104P172 | 3"                 | 3"                  | 0.5" - 1"          | 72"             |
| SP22104P90  | 3"                 | 3"                  | 0.5" - 1"          | 72"             |
| SP22104P900 | 3"                 | 3"                  | 0.5" - 1"          | 72"             |

## **Measures**