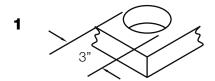

| Art. No.    | Width<br>(Cut out) | Lenght<br>(Cut out) | Table<br>Thickness | Cable<br>Lenght |
|-------------|--------------------|---------------------|--------------------|-----------------|
| SP22104P030 | 3"                 | 3"                  | 0.5" - 1"          | 72"             |
| SP22104P172 | 3"                 | 3"                  | 0.5" - 1"          | 72"             |
| SP22104P90  | 3"                 | 3"                  | 0.5" - 1"          | 72"             |
| SP22104P900 | 3"                 | 3"                  | 0.5" - 1"          | 72"             |

## **Measures**