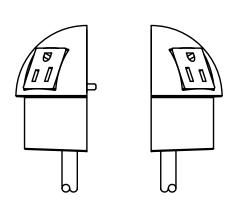

ctu e material: Plastic.
- Requi es surface drilling.
- Di ferent colors that adapt to your needs
- Due to its design, it is accessible f om multiple angles.
- Stylish and mode n design.



| Art. No.    | Width<br>(Cut out) | Lenght<br>(Cut out) | Table<br>Thickness | Cable<br>Lenght |
|-------------|--------------------|---------------------|--------------------|-----------------|
| SP22104P030 | 3"                 | 3"                  | 0.5" - 1"          | 72"             |
| SP22104P172 | 3"                 | 3"                  | 0.5" - 1"          | 72"             |
| SP22104P90  | 3"                 | 3"                  | 0.5" - 1"          | 72"             |
| SP22104P900 | 3"                 | 3"                  | 0.5" - 1"          | 72"             |



## **Measures**





## **Installation Layout**















Screw back into place