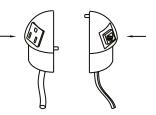

s surface drilling.
- Di ferent colors that adapt to your needs
- Due to its design, it is accessible f om multiple angles.
- Stylish and mode n design.



| Art. No.    | Width<br>(Cut out) | Lenght<br>(Cut out) | Table<br>Thickness | Cable<br>Lenght |
|-------------|--------------------|---------------------|--------------------|-----------------|
| SP22104P030 | 3"                 | 3"                  | 0.5" - 1"          | 72"             |
| SP22104P172 | 3"                 | 3"                  | 0.5" - 1"          | 72"             |
| SP22104P90  | 3"                 | 3"                  | 0.5" - 1"          | 72"             |
| SP22104P900 | 3"                 | 3"                  | 0.5" - 1"          | 72"             |



## **Measures**





## **Installation Layout**















Screw back into place