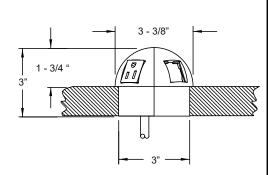

## **Measures**

| Art. No.    | Width<br>(Cut out) | Lenght<br>(Cut out) | Table<br>Thickness | Cable<br>Lenght |
|-------------|--------------------|---------------------|--------------------|-----------------|
| SP22104P030 | 3"                 | 3"                  | 0.5" - 1"          | 72"             |
| SP22104P172 | 3"                 | 3"                  | 0.5" - 1"          | 72"             |
| SP22104P90  | 3"                 | 3"                  | 0.5" - 1"          | 72"             |
| SP22104P900 | 3"                 | 3"                  | 0.5" - 1"          | 72"             |