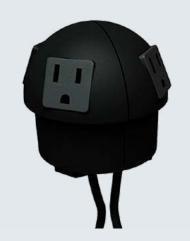

## ON SURFACE

SPHERE 4-0 Mounting: On Surface

- 4 electrical ports
- Structu e material: Plastic.
- Requi es surface drilling.
- Di ferent colors that adapt to your needs
- Due to its design, it is accessible f om multiple angles.
- Stylish and mode n design.