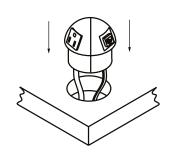

ors that adapt to your needs
- Due to its design, it is accessible f om multiple angles.
- Stylish and mode n design.



| Art. No.    | Width<br>(Cut out) | Lenght<br>(Cut out) | Table<br>Thickness | Cable<br>Lenght |
|-------------|--------------------|---------------------|--------------------|-----------------|
| SP22104P030 | 3"                 | 3"                  | 0.5" - 1"          | 72"             |
| SP22104P172 | 3"                 | 3"                  | 0.5" - 1"          | 72"             |
| SP22104P90  | 3"                 | 3"                  | 0.5" - 1"          | 72"             |
| SP22104P900 | 3"                 | 3"                  | 0.5" - 1"          | 72"             |



## **Measures**





## **Installation Layout**















Screw back into place