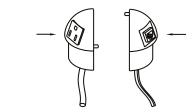

es surface drilling.
- Di ferent colors that adapt to your needs
- Due to its design, it is accessible f om multiple angles.
- Stylish and mode n design.



| Art. No.    | Width<br>(Cut out) | Lenght<br>(Cut out) | Table<br>Thickness | Cable<br>Lenght |
|-------------|--------------------|---------------------|--------------------|-----------------|
| SP22104P030 | 3"                 | 3"                  | 0.5" - 1"          | 72"             |
| SP22104P172 | 3"                 | 3"                  | 0.5" - 1"          | 72"             |
| SP22104P90  | 3"                 | 3"                  | 0.5" - 1"          | 72"             |
| SP22104P900 | 3"                 | 3"                  | 0.5" - 1"          | 72"             |



## **Measures**





## **Installation Layout**















Screw back into place