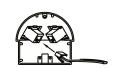

## ON SURFACE

SPHERE 4-0 Mounting: On Surface

- 4 electrical ports
- Structu e material: Plastic.
- Requi es surface drilling.
- Di ferent colors that adapt to your needs
- Due to its design, it is accessible f om multiple angles.
- Stylish and mode n design.