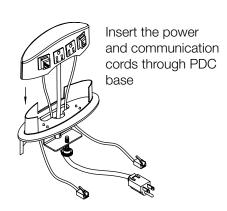

drilling.
- Different technologies that you can incorporate in the open ports (sold separately)
- Adapter kit included.
- Fast installation



| Art. No.       | Width<br>(Cut out) | Lenght<br>(Cut out) | Table<br>Thickness | Cable<br>Lenght |
|----------------|--------------------|---------------------|--------------------|-----------------|
| PDC14532P2O030 | 7 5/6"             | 2 1/4"              | 1 1/4" - 1 3/4"    | 72"             |
| PDC14532P2O172 | 7 5/6"             | 2 1/4"              | 1 1/4" - 1 3/4"    | 72"             |
| PDC14532P2O90  | 7 5/6"             | 2 1/4"              | 1 1/4" - 1 3/4"    | 72"             |
| PDC14532P2O900 | 7 5/6"             | 2 1/4"              | 1 1/4" - 1 3/4"    | 72"             |



## **Measures**



## **Installation Layout**









Tighten the knob until PDC is secure