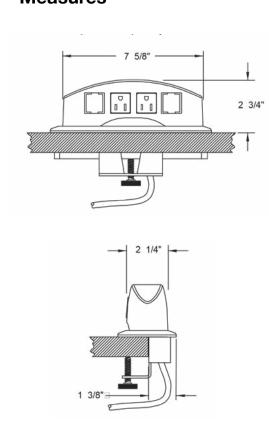

| Art. No.       | Width<br>(Cut out) | Lenght<br>(Cut out) | Table<br>Thickness | Cable<br>Lenght |
|----------------|--------------------|---------------------|--------------------|-----------------|
| PDC14532P2O030 | 7 5/6"             | 2 1/4"              | 1 1/4" - 1 3/4"    | 72"             |
| PDC14532P2O172 | 7 5/6"             | 2 1/4"              | 1 1/4" - 1 3/4"    | 72"             |
| PDC14532P2O90  | 7 5/6"             | 2 1/4"              | 1 1/4" - 1 3/4"    | 72"             |
| PDC14532P2O900 | 7 5/6"             | 2 1/4"              | 1 1/4" - 1 3/4"    | 72"             |

## **Measures**