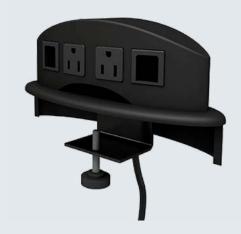

## CLAMP MOUNTING

PDC Mounting: Edge Mount

- 2 electrical ports, 2 opens.
- Structure material: Plastic.
- Requires surface drilling.
- Different technologies that you can incorporate in the open ports (sold separately)
- Adapter kit included.
- Fast installation