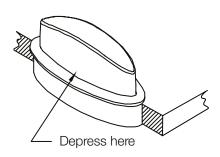

lling.
- Different technologies that you can incorporate in the open ports (sold separately)
- Adapter kit included.
- Fast installation



| Art. No.       | Width<br>(Cut out) | Lenght<br>(Cut out) | Table<br>Thickness | Cable<br>Lenght |
|----------------|--------------------|---------------------|--------------------|-----------------|
| PDC14532P2O030 | 7 5/6"             | 2 1/4"              | 1 1/4" - 1 3/4"    | 72"             |
| PDC14532P2O172 | 7 5/6"             | 2 1/4"              | 1 1/4" - 1 3/4"    | 72"             |
| PDC14532P2O90  | 7 5/6"             | 2 1/4"              | 1 1/4" - 1 3/4"    | 72"             |
| PDC14532P2O900 | 7 5/6"             | 2 1/4"              | 1 1/4" - 1 3/4"    | 72"             |



## **Measures**



## **Installation Layout**









Tighten the knob until PDC is secure