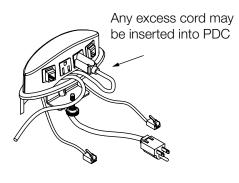

## CLAMP MOUNTING

PDC Mounting: Edge Mount

- 2 electrical ports, 2 opens.
- Structure material: Plastic.
- Requires surface drilling.
- Different technologies that you can incorporate in the open ports (sold separately)
- Adapter kit included.
- Fast installation

## **Installation Layout**

Tighten the knob until PDC is secure