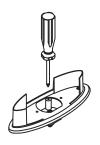

Use a phillips head screwdriver to tighten locking cams and secure PDC base into work surface.

Insert the power and communication cords through PDC base.

Snap the PDC housing into the base

Slide the PDC onto work surface.