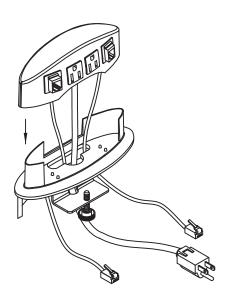

Use a phillips head screwdriver to tighten locking cams and secure PDC base into work surface.

Insert the power and communication cords through PDC base.

Snap the PDC housing into the base

Slide the PDC onto work surface.