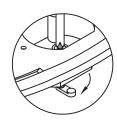

WIRING DIAGRAM (BE08486 only)

Black -White -- Neutral -Ground Green -

NOTE: To remove PDC from base, press on lower back of the housing.