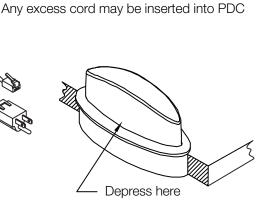

WIRING DIAGRAM (BE08486 only)

Black -White -- Neutral -Ground Green -

NOTE: To remove PDC from base, press on lower back of the housing.