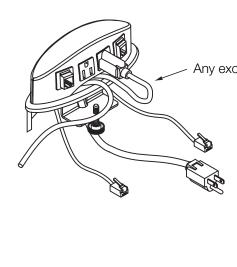

Use a phillips head screwdriver to tighten locking cams and secure PDC base into work surface.

Insert the power and communication cords through PDC base.

Snap the PDC housing into the base

Slide the PDC onto work surface.