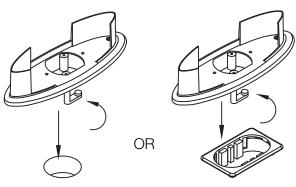

## INSTALLATION INSTRUCTIONS FOR PDC

Install data jacks as described in the installation instructions provided with data adapters, BE01421

2-1/4" Hole

Byrne Rectangular Grommet

Rotate locking cams to prevent interference before inserting base into hole/grommet