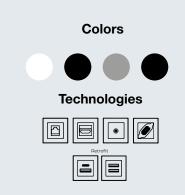

## RETRACTABLE

MINIPORT Mounting: On Surface

- 2 electrical ports, 2 opens.
- Structure material: Plastic.
- Requires surface drilling.
- Adapter kit included.
- Different colors that adapt to your needs
- Different technologies that you can incorporate in the open ports (sold separately)
- Retractable structure.