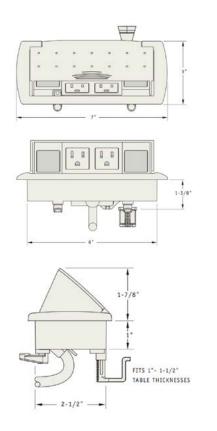

## **Measures**

| Art. No.      | Width<br>(Cut out) | Lenght<br>(Cut out) | Table<br>Thickness | Cable<br>Lenght |
|---------------|--------------------|---------------------|--------------------|-----------------|
| MP15252P20030 | 2.5"               | 6"                  | 1-1.5"             | 72"             |
| MP15252P2O172 | 2.5"               | 6"                  | 1-1.5"             | 72"             |
| MP15252P2O90  | 2.5"               | 6"                  | 1-1.5"             | 72"             |
| MP15252P2O900 | 2.5"               | 6"                  | 1-1.5"             | 72"             |
|               |                    |                     |                    |                 |