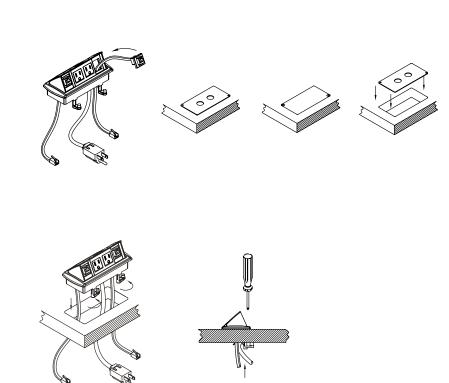

rts (sold separately)
- Retractable structure.



| Art. No.      | Width<br>(Cut out) | Lenght<br>(Cut out) | Table<br>Thickness | Cable<br>Lenght |
|---------------|--------------------|---------------------|--------------------|-----------------|
| MP15252P20030 | 2.5"               | 6"                  | 1-1.5"             | 72"             |
| MP15252P2O172 | 2.5"               | 6"                  | 1-1.5"             | 72"             |
| MP15252P2O90  | 2.5"               | 6"                  | 1-1.5"             | 72"             |
| MP15252P2O900 | 2.5"               | 6"                  | 1-1.5"             | 72"             |
|               |                    |                     |                    |                 |



## **Measures**



## **Installation Layout**