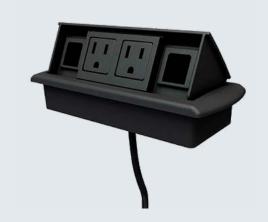

## **MINIPORT**

## RETRACTABLE

MINIPORT Mounting: On Surface

- 2 electrical ports, 2 opens.
- Structure material: Plastic.
- Requires surface drilling.
- Adapter kit included.
- Different colors that adapt to your needs
- Different technologies that you can incorporate in the open ports (sold separately)
- Retractable structure.