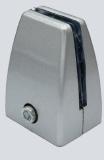

## 500SBXXX Clamps

500SB3100

## 500SB1100

| 500SB190  | SINGLE SURFACE CLAMP MOUNT | BLACK      |
|-----------|----------------------------|------------|
| 500SB130  | SINGLE SURFACE CLAMP MOUNT | WHITE      |
| 500SB1100 | SINGLE SURFACE CLAMP MOUNT | SILVER     |
| 500SB1195 | SINGLE SURFACE CLAMP MOUNT | BR. NICKLE |
| 500SB290  | DUAL SURFACE CLAMP MOUNT   | BLACK      |
| 500SB230  | DUAL SURFACE CLAMP MOUNT   | WHITE      |
| 500SB2100 | DUAL SURFACE CLAMP MOUNT   | SILVER     |
| 500SB2195 | DUAL SURFACE CLAMP MOUNT   | BR. NICKLE |
| 500SB390  | FLUSH SURFACE MOUNT        | BLACK      |
| 500SB330  | FLUSH SURFACE MOUNT        | WHITE      |
| 500SB3100 | FLUSH SURFACE MOUNT        | SILVER     |
| 500SB3195 | FLUSH SURFACE MOUNT        | BR. NICKLE |