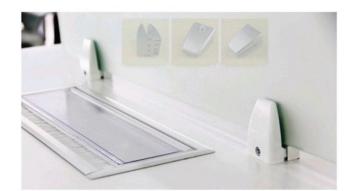

## **500SBXXX** Privacy Screen Brackets

Richelieu's Privacy Screen Brackets are the perfect solution to adding privacy screens to any work surface. Three versions to choose from, single surface clamp, dual surface clamp or flush mount, in four finishes. The flush mount version is also a great solution for mounting modesty panels.

## 500SBXXX Clamps

500SB3100