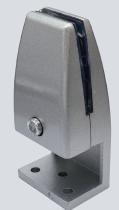

## 500SBXXX Clamps

500SB3100

## 500SB1100

| 500SB190  | SINGLE SURFACE CLAMP MOUNT | BLACK      |
|-----------|----------------------------|------------|
| 500SB130  | SINGLE SURFACE CLAMP MOUNT | WHITE      |
| 500SB1100 | SINGLE SURFACE CLAMP MOUNT | SILVER     |
| 500SB1195 | SINGLE SURFACE CLAMP MOUNT | BR. NICKLE |
| 500SB290  | DUAL SURFACE CLAMP MOUNT   | BLACK      |
| 500SB230  | DUAL SURFACE CLAMP MOUNT   | WHITE      |
| 500SB2100 | DUAL SURFACE CLAMP MOUNT   | SILVER     |
| 500SB2195 | DUAL SURFACE CLAMP MOUNT   | BR. NICKLE |
| 500SB390  | FLUSH SURFACE MOUNT        | BLACK      |
| 500SB330  | FLUSH SURFACE MOUNT        | WHITE      |
| 500SB3100 | FLUSH SURFACE MOUNT        | SILVER     |
| 500SB3195 | FLUSH SURFACE MOUNT        | BR. NICKLE |