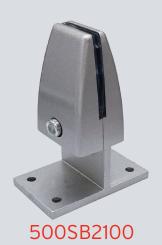

## 500SB1100

| 500SB190  | SINGLE SURFACE CLAMP MOUNT | BLACK      |
|-----------|----------------------------|------------|
| 500SB130  | SINGLE SURFACE CLAMP MOUNT | WHITE      |
| 500SB1100 | SINGLE SURFACE CLAMP MOUNT | SILVER     |
| 500SB1195 | SINGLE SURFACE CLAMP MOUNT | BR. NICKLE |
| 500SB290  | DUAL SURFACE CLAMP MOUNT   | BLACK      |
| 500SB230  | DUAL SURFACE CLAMP MOUNT   | WHITE      |
| 500SB2100 | DUAL SURFACE CLAMP MOUNT   | SILVER     |
| 500SB2195 | DUAL SURFACE CLAMP MOUNT   | BR. NICKLE |
| 500SB390  | FLUSH SURFACE MOUNT        | BLACK      |
| 500SB330  | FLUSH SURFACE MOUNT        | WHITE      |
| 500SB3100 | FLUSH SURFACE MOUNT        | SILVER     |
| 500SB3195 | FLUSH SURFACE MOUNT        | BR. NICKLE |