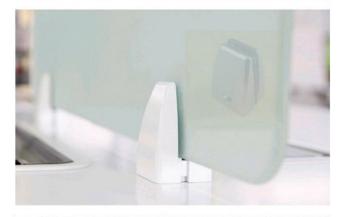

## **500SBXXX** Privacy Screen Brackets

Richelieu's Privacy Screen Brackets are the perfect solution to adding privacy screens to any work surface. Three versions to choose from, single surface clamp, dual surface clamp or flush mount, in four finishes. The flush mount version is also a great solution for mounting modesty panels.

## 500SBXXX Clamps

500SB3100