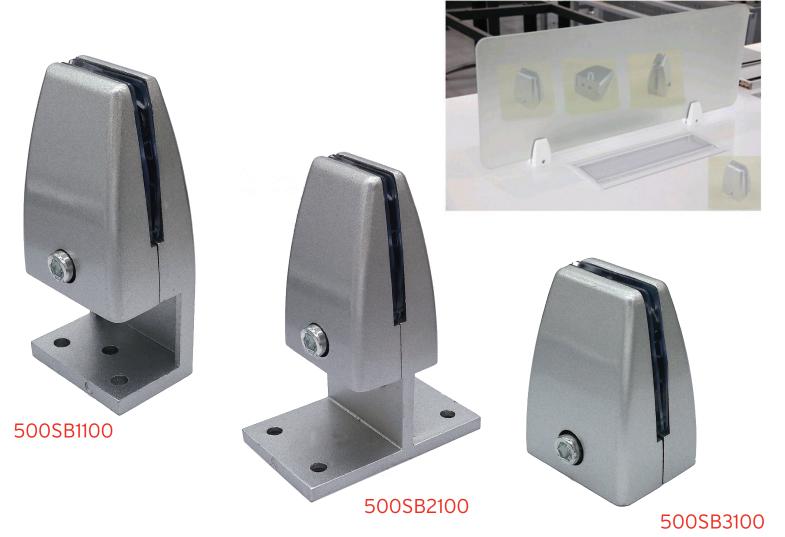

## 500SBXXX Clamps

500SB3100

## 500SB1100

| 500SB190  | SINGLE SURFACE CLAMP MOUNT | BLACK      |
|-----------|----------------------------|------------|
| 500SB130  | SINGLE SURFACE CLAMP MOUNT | WHITE      |
| 500SB1100 | SINGLE SURFACE CLAMP MOUNT | SILVER     |
| 500SB1195 | SINGLE SURFACE CLAMP MOUNT | BR. NICKLE |
| 500SB290  | DUAL SURFACE CLAMP MOUNT   | BLACK      |
| 500SB230  | DUAL SURFACE CLAMP MOUNT   | WHITE      |
| 500SB2100 | DUAL SURFACE CLAMP MOUNT   | SILVER     |
| 500SB2195 | DUAL SURFACE CLAMP MOUNT   | BR. NICKLE |
| 500SB390  | FLUSH SURFACE MOUNT        | BLACK      |
| 500SB330  | FLUSH SURFACE MOUNT        | WHITE      |
| 500SB3100 | FLUSH SURFACE MOUNT        | SILVER     |
| 500SB3195 | FLUSH SURFACE MOUNT        | BR. NICKLE |