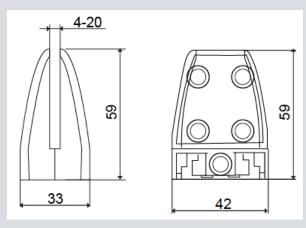

## 500SBXXX Clamps

500SB3100

## 500SB1100

| 500SB190  | SINGLE SURFACE CLAMP MOUNT | BLACK      |
|-----------|----------------------------|------------|
| 500SB130  | SINGLE SURFACE CLAMP MOUNT | WHITE      |
| 500SB1100 | SINGLE SURFACE CLAMP MOUNT | SILVER     |
| 500SB1195 | SINGLE SURFACE CLAMP MOUNT | BR. NICKLE |
| 500SB290  | DUAL SURFACE CLAMP MOUNT   | BLACK      |
| 500SB230  | DUAL SURFACE CLAMP MOUNT   | WHITE      |
| 500SB2100 | DUAL SURFACE CLAMP MOUNT   | SILVER     |
| 500SB2195 | DUAL SURFACE CLAMP MOUNT   | BR. NICKLE |
| 500SB390  | FLUSH SURFACE MOUNT        | BLACK      |
| 500SB330  | FLUSH SURFACE MOUNT        | WHITE      |
| 500SB3100 | FLUSH SURFACE MOUNT        | SILVER     |
| 500SB3195 | FLUSH SURFACE MOUNT        | BR. NICKLE |