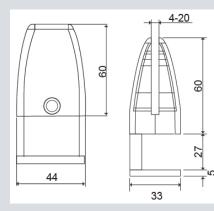

## 500SBXXX Clamps

500SB3100

## 500SB1100

| 500SB190  | SINGLE SURFACE CLAMP MOUNT | BLACK      |
|-----------|----------------------------|------------|
| 500SB130  | SINGLE SURFACE CLAMP MOUNT | WHITE      |
| 500SB1100 | SINGLE SURFACE CLAMP MOUNT | SILVER     |
| 500SB1195 | SINGLE SURFACE CLAMP MOUNT | BR. NICKLE |
| 500SB290  | DUAL SURFACE CLAMP MOUNT   | BLACK      |
| 500SB230  | DUAL SURFACE CLAMP MOUNT   | WHITE      |
| 500SB2100 | DUAL SURFACE CLAMP MOUNT   | SILVER     |
| 500SB2195 | DUAL SURFACE CLAMP MOUNT   | BR. NICKLE |
| 500SB390  | FLUSH SURFACE MOUNT        | BLACK      |
| 500SB330  | FLUSH SURFACE MOUNT        | WHITE      |
| 500SB3100 | FLUSH SURFACE MOUNT        | SILVER     |
| 500SB3195 | FLUSH SURFACE MOUNT        | BR. NICKLE |