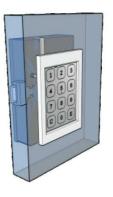

# Richelieu is proud to introduce the new M400 TA electronic lock with keypad: the new solution for multiple applications

The electronic lock is a perfect solutions for applications where security and convenience are key!

| Code    | Description                          | Finish       |
|---------|--------------------------------------|--------------|
| 4001490 | Electronic lock w/keypad<br>& strike | Black/Nickel |

#### **Product information**

- Offers 2 operating mode; fixed code (only one code for every users) or userselected code (each user can have is own personal code)
- ✓ Up to 10 digits possible for codes
- ✓ Very easy to program the new codes
- ✓ Elegant Nickel finish key pad
- √ No more physical keys to manage
- ✓ No re-keying
- ✓ More security: no cylinder
- Easy to install, only few screws and snap on frame on the keypad
- ✓ The lock works with AA batteries
- ✓ Warning signal 40 to 60 cycles before the battery runs out (red permanent signal)