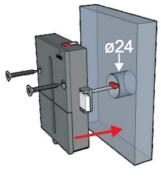

| 4001490 | Electronic lock w/keypad<br>& strike | Black/Nickel |

# !

#### **Product information**

- Offers 2 operating mode; fixed code (only one code for every users) or userselected code (each user can have is own personal code)
- ✓ Up to 10 digits possible for codes
- ✓ Very easy to program the new codes
- ✓ Elegant Nickel finish key pad
- √ No more physical keys to manage
- ✓ No re-keying
- ✓ More security: no cylinder
- Easy to install, only few screws and snap on frame on the keypad
- ✓ The lock works with AA batteries
- ✓ Warning signal 40 to 60 cycles before the battery runs out (red permanent signal)



### Complementary informations

 Keypad, lock, striker plate, fitting bolt protector and 2 AA types batteries included in one box



# New product

#### **Lock components**