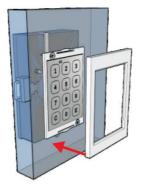

490 | Electronic lock w/keypad<br>& strike | Black/Nickel |

# !

#### **Product information**

- Offers 2 operating mode; fixed code (only one code for every users) or userselected code (each user can have is own personal code)
- ✓ Up to 10 digits possible for codes
- ✓ Very easy to program the new codes
- ✓ Elegant Nickel finish key pad
- √ No more physical keys to manage
- ✓ No re-keying
- ✓ More security: no cylinder
- Easy to install, only few screws and snap on frame on the keypad
- ✓ The lock works with AA batteries
- ✓ Warning signal 40 to 60 cycles before the battery runs out (red permanent signal)



### Complementary informations

 Keypad, lock, striker plate, fitting bolt protector and 2 AA types batteries included in one box



# New product

#### **Lock components**