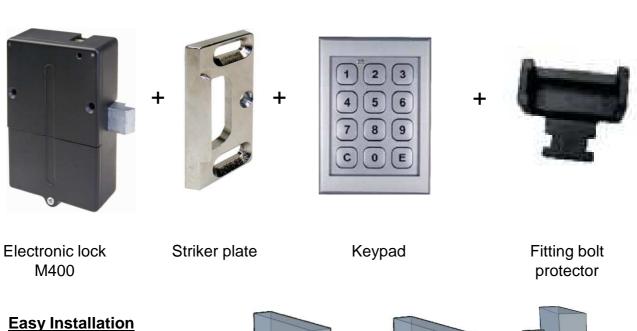

### Complementary informations

 Keypad, lock, striker plate, fitting bolt protector and 2 AA types batteries included in one box

#### **Lock components**