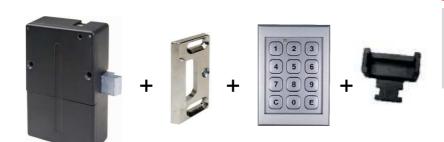

### Complementary informations

 Keypad, lock, striker plate, fitting bolt protector and 2 AA types batteries included in one box

#### **Lock components**