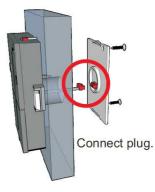

01490 | Electronic lock w/keypad<br>& strike | Black/Nickel |

# !

#### **Product information**

- Offers 2 operating mode; fixed code (only one code for every users) or userselected code (each user can have is own personal code)
- ✓ Up to 10 digits possible for codes
- ✓ Very easy to program the new codes
- ✓ Elegant Nickel finish key pad
- √ No more physical keys to manage
- ✓ No re-keying
- ✓ More security: no cylinder
- Easy to install, only few screws and snap on frame on the keypad
- ✓ The lock works with AA batteries
- ✓ Warning signal 40 to 60 cycles before the battery runs out (red permanent signal)



### Complementary informations

 Keypad, lock, striker plate, fitting bolt protector and 2 AA types batteries included in one box



# New product

#### **Lock components**