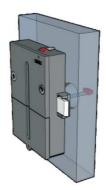

4001490 | Electronic lock w/keypad<br>& strike | Black/Nickel |

# !

#### **Product information**

- Offers 2 operating mode; fixed code (only one code for every users) or userselected code (each user can have is own personal code)
- ✓ Up to 10 digits possible for codes
- ✓ Very easy to program the new codes
- ✓ Elegant Nickel finish key pad
- √ No more physical keys to manage
- ✓ No re-keying
- ✓ More security: no cylinder
- Easy to install, only few screws and snap on frame on the keypad
- ✓ The lock works with AA batteries
- ✓ Warning signal 40 to 60 cycles before the battery runs out (red permanent signal)



### Complementary informations

 Keypad, lock, striker plate, fitting bolt protector and 2 AA types batteries included in one box



# New product

#### **Lock components**